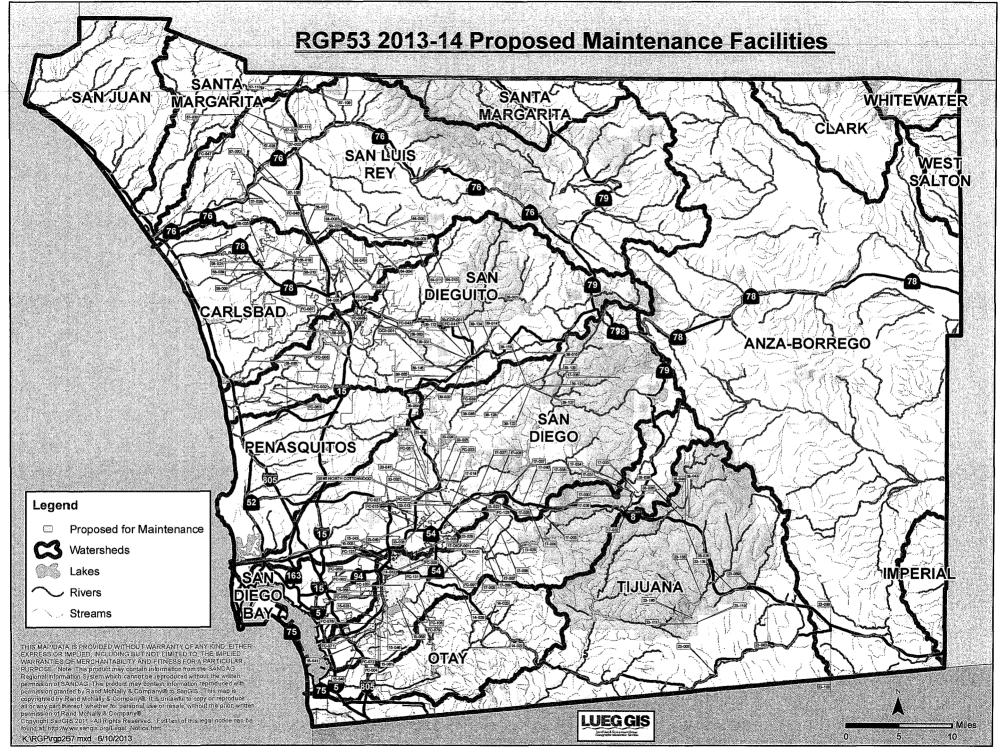

Ms. Malia Durand County of San Diego Department of Public Works Environmental Services Unit (MS 0385) 5510 Overland Avenue, Suite 410 San Diego, California 92123

Dear Ms. Durand:

This is in reply to your pre-construction notification (File No. SPL-2013-00441-MBS) dated June 15, 2013, for a Department of the Army (DA) Permit to discharge fill material into waters of the U.S., in association with the County of San Diego Annual Regional General Permit (RGP) 53 2013-2014 Maintenance Year. The proposed work would take place in 271 stream channels, located throughout the County of San Diego, California (Figure 1).

#### RGP53 2013-2014 PROPOSED SITES TO BE CLEANED

|                  | LINING CODES<br>(1) CONCRETE LINED SIDE:<br>(2) EARTH LINED SIDES AN<br>(3) RIPRAP SIDES, EARTH E<br>(4) CONCRETE SIDES, EAR<br>(5) ANY OTHER TYPE OF LI | D BOTTOM<br>BOTTOM<br>TH BOTTOM<br>NING      | REQUIRED MAINT.<br>(1) SILT / SAND RE<br>(2) DEBRIS REMOV<br>(3) VEGETATION R<br>(4) REMOVAL OF A | (1) ONCE A<br>(2) TWICE A<br>(3) MORE T<br>(4) ONCE E<br>(5) ONCE E<br>(6) ONCE E | YEAR<br>YEAR<br>HAN TWICE<br>VERY TWO<br>VERY THRI<br>VERY FIVE | E A YEAR<br>YEARS<br>EE YEARS |             |                 |          |                |                               | Never Been C                                                                                                   |                     | ]             |                    |               |                  |           |              |                  |     |          |                                  |                    |                              |             |
|------------------|----------------------------------------------------------------------------------------------------------------------------------------------------------|----------------------------------------------|---------------------------------------------------------------------------------------------------|-----------------------------------------------------------------------------------|-----------------------------------------------------------------|-------------------------------|-------------|-----------------|----------|----------------|-------------------------------|----------------------------------------------------------------------------------------------------------------|---------------------|---------------|--------------------|---------------|------------------|-----------|--------------|------------------|-----|----------|----------------------------------|--------------------|------------------------------|-------------|
|                  |                                                                                                                                                          | LOCATION                                     |                                                                                                   | 10.02                                                                             |                                                                 |                               |             |                 |          |                |                               |                                                                                                                |                     | Arundo SF     | FWM SF             | SWS SF        | MFS SF           | RW SF     | DW SF        | WUS SF V         |     |          |                                  | WATE               | RSHED                        |             |
| SITE             |                                                                                                                                                          | BETWEEN<br>HWY 94                            | AND                                                                                               | (N,S,E,W)                                                                         | COORD.<br>1271 H6                                               | (FT.)<br>10                   | (FT.)<br>15 | (FT.)           | LINING   | Y/N            | MAINT.                        | OF MAINT.                                                                                                      |                     | Aillido ar    | Firm or            | 3113 31       | mraar            | RWSP      | DWSF         |                  |     | 1TUDE    | LONGITUDE W                      | INAME              | REGI                         |             |
| 14-001           | JAMACHA BLVD.<br>FUERTE DR.                                                                                                                              |                                              | CRESTLAND                                                                                         | N.S                                                                               | 12/1 Ho                                                         | 1000                          | 2           |                 | 5        |                | 1 1                           | 1                                                                                                              | 6                   |               | 5                  |               |                  |           | + - 2        | 2000             |     | 32.73963 | -116.95223 90                    | 9 SWEE             | TWATERSan D<br>TWATERSan D   | lego        |
| 14-005           | FUERTE DR.                                                                                                                                               | CALAVO                                       | AVOCADO                                                                                           |                                                                                   | 1271 F2                                                         | 1000                          | 2           | 2               | 5        | Ŷ              | 1                             |                                                                                                                | 6                   |               |                    | j (           | 0 0              | ŏ         |              | 2000 0           | 2 3 | 32.76457 | -116.96266 90                    | 9 SWEE             | TWATERSan D                  | liago       |
| 14-007           | FUERTE DR.                                                                                                                                               | KAREN WAY                                    | LORENA LN.                                                                                        | N N S                                                                             | 1271 G3                                                         |                               | 10          |                 |          | <del></del>    | 2                             |                                                                                                                | 6                   |               |                    | 2             | 0 0              |           |              | 100 0<br>300 0   |     | 32.76226 | -116.95001 90                    | 9 SWEE             | TWATERSan D                  | iego        |
| 14-008           | FUERTE DR.<br>FUERTE DR.                                                                                                                                 | E / O LORENA LN.<br>E / DAMON LN.            |                                                                                                   | N.S                                                                               | 1271 H3                                                         |                               | 10          |                 | 2        |                | 4                             |                                                                                                                | 4                   |               |                    | 2 75          | 5 0              |           | 1 2          |                  |     | 32.76237 | -116.95001 90<br>-116.94275 90   | 9 SWEE             | TWATERSan D<br>TWATERSan D   | ope         |
| 14-010           | FUERTE DR.                                                                                                                                               | 530' S/O SHADOWGLEN                          |                                                                                                   | E,W                                                                               | 1271 J2                                                         |                               | 10          |                 | 2        | Y              | 4                             |                                                                                                                | 5                   |               | ) (                | ) (           | 0 0              | 0         |              | 3500 (           | ) 3 | 32.76536 | -116.94137 90                    | 9 SWEE             | TWATER San D                 | lego        |
| 14-011           | FUERTE DR.                                                                                                                                               | CHASE LN.                                    | CHASE                                                                                             | <u>N</u>                                                                          | 1271 J2<br>1272 A2                                              |                               | 6           |                 | 2        | <u> </u>       | 4                             |                                                                                                                | 1                   |               |                    |               | 0 0              | 0         |              | 600 C            | ) 3 | 32.76957 | 116.93823 90                     | 9 SWEE             | TWATERSan D                  | lego        |
| 14-012<br>14-013 | CHASE AVE.                                                                                                                                               | AT BERNITA                                   | CHAGE                                                                                             | s                                                                                 | 1271 J1                                                         |                               | 3           | 2               | 1        | Ý              | 4                             |                                                                                                                | 1                   |               |                    |               | 5 - 6            |           |              | 450 0            |     | 32.76930 | -116.93317 90                    | 9 SWEE<br>7 ISAN D | TWATEF San D<br>IEGO San D   | ego         |
| 14-014           | DEHESA RD.                                                                                                                                               | ECCL                                         | CUNNINGHAM                                                                                        | S                                                                                 | 1252 C6                                                         |                               |             |                 | 2        | Ŷ              | 4                             |                                                                                                                | 1                   |               | 0 0                | ) (           | 0 0              | 0         |              | 2400 (           | ) 3 | 32.78739 | -116.91600 90                    | / ISAN D           | IEGO 1San D                  | lego I i    |
| 14-015<br>14-016 | DEHESA RD.<br>WILLOW GLEN DR.                                                                                                                            | AT DEHESA RD.                                | 1811 DEHESA                                                                                       | S NS                                                                              | 1252 C6<br>1252 F6                                              | 200                           | 10          |                 | 2        |                | 4                             | +                                                                                                              | 5                   |               | <u> </u>           |               | 300              | 0         |              | 1200 C           | 2 3 | 2.78662  | -116.91449 90<br>-116.88851 90   | 7 SAN D            | IEGO San D<br>TWATEF San D   | ago         |
| 14-017           | WILLOW GLEN DR.                                                                                                                                          | @ 1945                                       |                                                                                                   | S                                                                                 | 1272 F2                                                         | 100                           | 4           | 4               | 2        | Ŷ              | 4                             |                                                                                                                | 1                   |               | ) 0                | ) (           | 0                | Ő         |              | 400 \            | / 3 | 32.76594 | -116.88430 90                    | 9  SWEE            | TWATER San Di                | iego        |
| 14-022           | OTAY LAKES RD.<br>OTAY LAKES RD.                                                                                                                         | 1/2M W/O 8 MILE MARKER<br>W/O MILE MARKER 10 | u                                                                                                 | N,S                                                                               | 1293 G6<br>1293 A4                                              | 20                            | 20          | 4               | 2        | <u> </u>       | 4                             |                                                                                                                | 5                   |               | )                  |               | 0 0              | 0         |              | 400 0            |     | 2.64368  | -116.87038 91                    | 0 OTAY             | San D                        | lego        |
| 14-023           | JAMUL DR.                                                                                                                                                | NEAR FOWLER CYN.                             |                                                                                                   |                                                                                   | 1272 E6                                                         | 50                            | 50          | 10              | 3        | Ŷ              | 4                             |                                                                                                                | 5                   |               |                    | 1250          | 625              | 0         |              | 400 C            |     | 2.73680  | -116.85407 91<br>-116.89311 90   | 9 SWEE             | San Di<br>TWATERSan Di       | ego         |
| 14-032           | HILLSDALE RD.                                                                                                                                            | E/O JAMACHA RD (SH54)                        |                                                                                                   |                                                                                   |                                                                 | 300                           | 6           | 4               | 2        | Y              | 4                             |                                                                                                                | 4                   | Ċ             | 0 0                | 0 0           | 0 0              | 0         | Ċ            | 1800 0           | ) 3 | 2.76215  | -116.92617 90                    | 9 SWEE             | TWATERSan DI                 | lego        |
| 14-033<br>14-034 | HILLSDALE RD.<br>HILLSDALE RD.                                                                                                                           | E/O JALISCO RD.<br>@ VALHALLA HIGH SCH.      |                                                                                                   | N,S<br>N,S                                                                        | 1272 B3<br>1272 B3                                              | 20                            | 15          | 8               | 2        |                | 4                             | ·                                                                                                              | 6                   | C             | <u>u 0</u>         | 225           |                  | 0         | 9            | 250 0            |     | 2.76210  | -116.92532 90<br>-116.92024 90   |                    | WATERSan Di<br>WATERSan Di   | ego         |
| 14-035           | VISTA GRANDE RD.                                                                                                                                         | S/O DEHESA RD.                               | i                                                                                                 | E,W                                                                               | 1252 D6                                                         | 15                            | 10          | 8               | 2        | Ŷ              | 4                             |                                                                                                                | 1                   | Ċ             | 0 0                | 0             | ) Ö              | , o       |              | 150 \            | / 3 | 2.78563  | -116.90609 90                    | 7 SAN D            | EGO San Di                   | ago         |
| 14-036           | SUNDALE RD.                                                                                                                                              | @ HOLLOW PL.                                 |                                                                                                   | N,S                                                                               | 1272 A2                                                         |                               | 15          |                 | 2        | <u> </u>       | 4                             |                                                                                                                | 1                   | 0             | 150                |               | 0                | 0         | 150          | 200              | / 3 | 2.76431  | -116.92673 90                    | 9 SWEE             | EGO San Di<br>IWATEF San Di  | ego         |
| 14-040<br>14-041 | CHALLENGE BLVD.                                                                                                                                          | @ VISTA WAY<br>FUERTE DR.                    | NOLAN PL.                                                                                         | N                                                                                 | 1271 E4                                                         |                               | 10          |                 | 2        | Y              | 4                             |                                                                                                                | ĭ                   |               |                    | + - 2         | <del>i - 8</del> | 0         |              | 200 \            |     | 2.75555  | -116.97221 90<br>-116.94931 90   | SWEE               | IWATERSan Di<br>IWATERSan Di | 006         |
| 15-001           | FUERTE DR.                                                                                                                                               | GRANDVIEW DR.                                | RUSSELL RD.                                                                                       | E                                                                                 | 1271 E2                                                         |                               | 2           | 1               | 5        | Y              | 3                             |                                                                                                                | 6                   | 0             | 0 0                |               | 0                | 0         | 0            | 150 C            | > 3 | 2.73963  | -116.95223 90                    | B SWEE             | WATER San Di                 | ego         |
| 15-002           | FUERTE DR.                                                                                                                                               | VIVERA DR.<br>BUSSELL RD.                    | BONNIE LN.<br>GRANDVIEW DR.                                                                       | w                                                                                 | 1271 E2<br>1271 E2                                              |                               | 2           | 1               | 5        | <u> </u>       | +                             | +                                                                                                              | 6                   | . <u>.</u>    |                    | <u> </u>      | 2. 0             | 0         |              | 2000 0           |     | 2.76607  | -116.97020 90                    | 9 SWEE             | TWATERSan Di<br>TWATERSan Di | ego         |
| 15-004           | CARMICHAEL DR.                                                                                                                                           | EL TEJADO RD.                                | and a construction of the second                                                                  | 28 E-W 36                                                                         | 1271 B2                                                         |                               | 8           |                 | 2.60.060 |                | 2                             | STREET, NOT STREET, ST |                     | 12meErkEa GPS | 1200 Marine 0      | -25724-254    | 00,000000        | antereo o | 1842/028240  | 100 00           |     | 2.76226  | -118.95001 90                    | SWEE               | WATERSan DI                  | ago         |
| 15-005           | EDGEWOOD DR.                                                                                                                                             | @ BANCROFT DR.                               |                                                                                                   | N-5                                                                               | 1271 B3<br>1271 B3                                              |                               |             | 6               | . 5      | <u> </u>       | 3                             |                                                                                                                | 5                   | 0             | 0                  |               | 0 0              | 0         | 0            | 300 0            | 3   | 2.76237  | -116.95001 90                    | 9 SWEE             | WATERSan Di                  | ego         |
| 15-005<br>15-007 | TROPICO DR.<br>CITRADORA DR.                                                                                                                             | @ BANCROFT DR.                               | 19670555555555                                                                                    | N+S                                                                               | 1271 83                                                         |                               |             | 198 <b>4</b> 55 |          | T<br>N S N S C | 4<br>3. Sanditi <b>4</b> (47) | 10002040800050                                                                                                 | 4<br>75865-4117-222 | 0000000000    |                    | anteisertaria | 1 80268600       | 0         | Sector State | 25 \             |     | 2.76220  | -116.94275 90<br>-116.94137 90   | B SWEE             | WATERSan Di<br>WATERSan Di   |             |
| 15-008           | CAMPO RD.                                                                                                                                                | CITRADORA DR.                                | CAMIND PAZ                                                                                        | N-S                                                                               | 1271 B4                                                         | 50                            | 20          | 5               | 1        | Y              | 4                             |                                                                                                                | 1                   | C             | 0                  |               | 0 0              | 0         | Ó            | 600 C            |     | 2,76536  | -116.93823 90                    | 9 SWEE             | WATER San Di                 | ego         |
| 15-010           | KENWOOD DR.<br>BARBIC CT.                                                                                                                                | @ KENORA DR.<br>@ KENWOOD DR.                |                                                                                                   | N-S<br>F-W                                                                        | 1271 F5                                                         |                               | 18          |                 | 1        | Y              | 4                             |                                                                                                                | 1                   |               |                    |               | 0                | 0         |              | 450 V<br>2400 C  |     | 2.77425  | -116.94217 90<br>-116.91600 90   | 7 SAN D            | EGO San Di                   | ogo         |
| 15-011<br>15-012 | KENWOOD DR.                                                                                                                                              | SUMMERFIELD DR.                              | ANDREEN ST.                                                                                       | N-S                                                                               | 1271 C5                                                         | 75                            | 43          | 6               | 1        | Ŷ              | 4                             |                                                                                                                | 1                   |               |                    |               |                  | 0         |              | 1200 0           | 3   | 2.78662  | -116,91600,90                    |                    | EGO San Di<br>EGO San Di     | 3go         |
| 15-013           | HEUX ST.                                                                                                                                                 | @ BANCROFT DR.                               |                                                                                                   | N-5                                                                               | 1271 B5                                                         |                               |             | 4               | 1        |                | 4                             |                                                                                                                | 5                   | 0             | 0                  | 0             | 300              | 0         | 0            | 2700 \           | 3   | 2.78819  | -116.88851 90                    | SWEE               | WATER San DI                 | ego         |
| 15-014<br>15-015 | FAIRWAY DR.                                                                                                                                              | PAR DR.                                      | CENTRAL AVE.                                                                                      | N-S<br>W-E                                                                        | 1271 A6<br>1271 A6                                              | 40<br>60                      | 16          |                 | 1        | Ŷ              | 4                             |                                                                                                                | 5                   | 0             | 0                  |               |                  | 0         | 0            | 400 V<br>400 C   |     | 2.76594  | -116.88430 90<br>-116.87038 91   |                    |                              |             |
| 15-021           | JAMACHA BLVD.                                                                                                                                            | RUXTON AVE.                                  | THAYER DR.                                                                                        | E-W                                                                               | 1271 A8<br>1291 B3                                              | 515                           | 22          |                 | 2        | Ŷ              | 4                             |                                                                                                                | 1                   | 0             | 0                  |               |                  |           | 0            | 150 V            |     | 2.78563  | -116.90609 90                    |                    | San Di<br>EGO San Di         |             |
| 15-030           | SWEETWATER RD.                                                                                                                                           | BRIARWOOD RD.                                | BONITA WOODS RD.                                                                                  | \$                                                                                | 1310 H1                                                         | 585                           | 9           | 4               | 2        | Ŷ              | 4                             | 1                                                                                                              | 1                   | 0             | 0                  | 0             | 0 0              | 0         | 0            | 1280 V           | 3   | 2.74533  | -116.99139 90                    |                    | WATERSan Di                  | ago         |
| 15-031           | SWEETWATER RD.                                                                                                                                           | @ BRIARWOOD RD.<br>SAN MIGUEL DR.            | SUNNY VIEW DR.                                                                                    | N-S<br>E-W                                                                        | 1310 H1<br>1311 A1                                              | 40                            | 20          | 3               | 4        | <u>Y</u>       | 4                             | · · · · · ·                                                                                                    | 1                   | 0             | 0                  | 0             |                  | 0         | 0            | 3225 C           |     | 2.74480  | -116.99405 90                    | SWEET              | WATERSan Die                 | ego         |
| 15-033           | LOMA DEL SOL DR.<br>BONITA RD.                                                                                                                           | PALM DR.                                     | CVCL                                                                                              | E-W                                                                               | 1310 J2                                                         |                               | 5           | 3               | 2        | Ŷ              | 1                             |                                                                                                                | <del></del>         |               |                    |               |                  | 0         | 0            | 720 C            |     | 2.74110  | -117.00950 909                   |                    | WATERSan Die<br>WATERSan Die | <u>190</u>  |
| 15-042           | LEMON AVE                                                                                                                                                | ALTO DR.                                     | LMCL                                                                                              | 5                                                                                 | 1271 B2                                                         | 1570                          | 2           | 1               | 5        | Y.             | 4                             |                                                                                                                | 1                   | 0             | 100                | 500           | 0                | 0         | 600          | 500 V            | 3   | 2.65226  | -117.04968 909                   | SWEET              | WATERSan Die                 | ego         |
| 15-043           | LEMON AVE<br>KENORA DR                                                                                                                                   | ALTO DR.                                     | LMCL<br>SUMMERFIELD ST.                                                                           | N F                                                                               | 1271 B2<br>1271 C5                                              | 1570<br>185                   | 2           | 1 3             | 2        | ¥              | 2                             | 1                                                                                                              | 2                   | - 0           |                    |               |                  | 0         | 0            | 1200 V           |     | 2.64856  | -117.05797 909                   |                    | WATERSan Die                 | igo         |
| 15-046           | QUARRY RD                                                                                                                                                | SWAP MEET RD.                                | LAKEVIEW DR.                                                                                      | N-S                                                                               | 1291 A4                                                         |                               | 40          | 2               | 1        | Ŷ              | 4                             |                                                                                                                | 1                   | . 0           | 0                  | ŏ             | , o              | 0         | 0            | 660 V            |     | 2.71847  | -117.00429 905                   | SWEET              | WATERSan Die<br>WATERSan Die | 800         |
| 15-058           | HARNESS ST                                                                                                                                               | CANYON RD.                                   | SWEETWATER LN.                                                                                    | s                                                                                 | 1291 B2<br>1291 C3                                              | <u>150</u><br>50              | 4           | 3               | 1,2      | <u> </u>       | 3                             |                                                                                                                | 1                   | 100           | 0                  | 0             | 0                | 0         | 0            | 400 V            |     | 2.84292  | -116.87705 907                   | SAN DI             | EGO San Die                  | ogo         |
| 15-059           | OSAGE ST<br>KENWOOD DR                                                                                                                                   | SAN MIGUEL<br>SR94 OFF RAMP                  | SUMMERFIELD ST.                                                                                   | <u> </u>                                                                          | 1291 C3                                                         | 1100                          |             |                 | 3        |                | 4                             |                                                                                                                | 6                   |               |                    | 0             | 0                | <u> </u>  | 100          | 400 V<br>750 V   | 3   | 2.84296  | -116.87694 907<br>-116.86979 907 | SAN DI             | EGO San Die<br>EGO San Die   | <u>, 90</u> |
| 15-061           | BONITA RD                                                                                                                                                | SWEETWATER RD.                               | SAN MIGUEL RD                                                                                     | E                                                                                 | 1310-J1                                                         | 475                           | 10          | 3               | 4        | Y              | 3                             | 1                                                                                                              | 4                   | 600           | 0                  | 0             | 0                | 0         | 0            | 0 V              | 32  | 2.85846  | -116.83455 907                   | SAN DI             | EGO San Die                  | ego         |
| 17-1-RF          | TAVERN RD.                                                                                                                                               | S. GRADE RD.                                 | ALPINE CREEK LN<br>ARNOLD WAY                                                                     | 4 <u> </u>                                                                        | 1234 A6<br>1233 H7                                              |                               | 20          | 5               | 2        | <u> </u>       | 4                             |                                                                                                                | 6                   | 0             | <u> </u>           | 0             | 0                | 0         | 0            | 1240 C<br>4920 V |     | 2.85700  | -116.81472 90                    | SAN DI             | EGO San Die                  | ago         |
| 17-2             | PETRA WAY                                                                                                                                                | S. GRADE RD.                                 | ARNOLD WAY                                                                                        | E                                                                                 | 1233 F5                                                         | 20                            | 16          | 4               | 2        | Ŷ              | 4                             | 1                                                                                                              | 1                   | 0             | Ö                  | 0             | i ő              |           | 0            | 600 V            | 3   | 2.83542  | -116.76380 907                   |                    | EGO San Die<br>EGO San Die   | -90         |
| 17-4             | ALPINE BLVD.                                                                                                                                             | TAVERN RD.                                   | PEUTZ VALLEY RE                                                                                   | s                                                                                 | 1233 J6                                                         |                               | 16          |                 | 2        | Y.             | 4                             |                                                                                                                | 1                   | 0             | 0                  | 0             | 0                | 0         | 0            | 600 V<br>750 V   | 3   | 2.83557  | -116.76376 907                   | SAN DI             | EGO San Die                  | ego         |
| 17-5<br>17-6     | MARSHALL RD.<br>DEHESA RD.                                                                                                                               | ALPINE BLVD.<br>WILLSON RD.                  | ELTINGE RD.<br>STALLION OAKS R                                                                    | s s                                                                               | 1234 B6<br>1253 D4                                              |                               | 20          |                 | 5        | Y<br>Y         | 4                             | +                                                                                                              | 5                   | 0             | 0                  |               |                  | 0         | 0            | 3510 O           |     | 2.60600  | -116.47186 911<br>-116.27796 722 |                    | A San Die<br>ORREColorad     |             |
| 17-7             | DEHESA RD.                                                                                                                                               | V. DE LA MONTANA                             | HARBISON CYN. R                                                                                   |                                                                                   | 1253 B5                                                         | 20                            | 30          | 4               | 2        | Ŷ              | 4                             | 1                                                                                                              | 4                   | 0             | 0                  | 0             | 0                | 0         | . 0          | 90 0             | 32  | 2.64869  | -116.28966 722                   | ANZA-E             | ORREColorad                  | io River    |
| 17-8 17-9        | DEHESA RD.<br>DEHESA RD.                                                                                                                                 | SLOANE CANYON RD.                            | DEHESA MEADOW<br>DEHESA MEADOW                                                                    |                                                                                   | 1252 J7                                                         | 260                           | 10          | 1285 5 M        | 2        | SERVEN STREET  | 4                             | Contraction of the second                                                                                      | 4                   | 0             | 886.98562 <b>0</b> |               | Concession O     | 0         | 0            | 120 O            |     | 2.64860  | -116.28983 722                   | ANZA-E             | ORREColorad                  | o'River 39  |
| 17-10            | LA CRESTA RD.                                                                                                                                            | FLUME DR.                                    | CAROB TREE LN.                                                                                    | N                                                                                 | 1252 D3                                                         | 530                           | 30<br>30    | 6               | 2        | Y              | 4                             |                                                                                                                | 5                   | 0             | 0                  | 0             | 0                | 0         | 0            | 300 O            | 33  | 3.00791  | -116.82081 907                   |                    | GO San Die<br>GO San Die     | 202 CSASCE  |
| 17-11            | LA CRESTA RD.<br>LA CRESTA RD.                                                                                                                           | FLUME DR.<br>LOTUS LN.                       | CAROB TREE LN.                                                                                    |                                                                                   | 1252 D3<br>1252 D3                                              |                               | 30          | 6               | 2        | <u> </u>       | 4                             |                                                                                                                | 4                   | 0             | 0                  | 0             | 0                | 0         | 0            | 90 O<br>60 O     | 32  | 2.67928  | -116.50542 911                   | TIJUAN             | A San Die                    | ogo         |
| 17-12            | LA CRESTA RD.                                                                                                                                            | LOTUS LN.                                    | FORESTER CREEK                                                                                    |                                                                                   | 1252 D3                                                         | 100                           | 1. 12       | 5               | 2        | Ý              | 4                             |                                                                                                                | 5                   | 0             | 0                  | l ő           |                  | 0         | 1620         | 0 V              | 32  | 2,78350  | -116.46278 911<br>-116.49486 911 | TIJUAN             |                              | 90          |
| 17-14            | AURORA DR.                                                                                                                                               | MEDILL AVE.                                  | HOLSAFAR RD.                                                                                      | N                                                                                 | 1232 C7                                                         | 950                           | 6           | 2               | 1        | <u> </u>       | 4                             |                                                                                                                | 2                   | 0             | 0                  | 0             | 0                | 0         | 0            | 1500 V           | 32  | 2.84603  | -116.88214 907                   | SAN DI             | GO San Die                   | igo         |
| 17-15            | AURORA DR.<br>ELDORADO PARKWAY                                                                                                                           | HOLSAFAR RD.<br>HWY 8 BUSINESS               | LOS COCHES RD.<br>CUL DE SAC                                                                      | E                                                                                 | 1232 D7<br>1232 E6                                              | 80<br>90                      | 6           | 2               | 1 2      | Y Y            | 4                             | <u> </u>                                                                                                       | 1                   | 0             | 1270               |               |                  | 0         | 0            | 1270 V<br>9500 Q |     | 2.84695  | -116.88279 907<br>-116.89354 907 | SAN DI             | GO San Die<br>GO San Die     | <u>go</u>   |
| 17-17            | ELDORADO PARKWAY                                                                                                                                         | HWY 8 BUSINESS                               | CUL DE SAC                                                                                        | E                                                                                 | 1232 E6                                                         | 20                            | 60          | 6               | 3        | Y              | 4                             |                                                                                                                | 1                   | 0             | 0                  | 0             | 0                | 0         | 0            | 3000 V           |     | 2.85959  | -116.90030 907                   | SAN DI             | GO San Die                   | igo         |
| 17-18            | ELDORADO PARKWAY<br>RIDGE HILL RD.                                                                                                                       | HWY 8 BUSINESS<br>OLDE HWY 80                | GAUCHO LN.                                                                                        | W                                                                                 | 1232 E6<br>1232 F5                                              |                               | 60          |                 | 3        | - Y            | 4                             |                                                                                                                | 1                   | <u> </u>      |                    | 0             |                  | 0         | 0            | 3000 O           |     | 2.85908  | -116.90063 907<br>-116.91223 907 | ISAN DI            | GO San Die<br>GO San Die     | do          |
| 17-20            | RIDGE HILL RD.                                                                                                                                           | OLDE HWY 80                                  | GAUCHO LN.                                                                                        | s                                                                                 | 1232 F5                                                         | 75                            | 10          | 6               | 2        | Ý              | 4                             |                                                                                                                | 1,2                 | 0             | o                  |               |                  | 0         | 475          | 9025 V           | 32  | 2.83764  | -116.90557 907                   | SAN DI             | GO San Die                   | igo i       |
| 17-21            | RIDGE HILL RD.                                                                                                                                           | OLDE HWY 80                                  | GAUCHO LN.                                                                                        | S                                                                                 | 1232 F5                                                         | 20                            | 60          | 12              | 2        | ý.             | 2,3                           |                                                                                                                | 1                   | 0             | 0                  | 0             | 0                | 0         | 0            | 3600 V           | 32  | 2.83999  | -116.90484 907                   | SAN DI             | GO San Die                   | go l        |
| 17-22            | RIOS CANYON RD.<br>RIOS CANYON RD.                                                                                                                       | PECAN PARK RD.<br>PECAN PARK RD.             | KELLILN.<br>KELLILN.                                                                              | I E                                                                               | 1232 G5<br>1232 G5                                              |                               | 25          | 8               | 3        | Y Y            | 4                             |                                                                                                                | 1                   | 0             | 0                  | 0             |                  | 0         |              | 0 0<br>600 0     |     |          | -116.90572 907<br>-116.90531 907 | SAN DI             | GO San Die<br>GO San Die     | 80          |
| 17-24            | OLDE HWY 80                                                                                                                                              | BOND AVE.                                    | CHIMNEY ROCK L                                                                                    | s s                                                                               | 1232 H5                                                         | 50                            | 15          | 6               | 2        | Ŷ              | 4                             |                                                                                                                | 1                   | ŏ             | 0                  | Ō             | 0                | 0         | Ő            | 1000 V           | 32  | 2.85942  | -116.90492 907                   | SAN DI             | GO San Die                   | ago I I     |
| 17-25            | OLDE HWY 80<br>HAWLEY RD.                                                                                                                                | LABRADOR LN.<br>OLDE HWY 80                  | FLINN SPRINGS R<br>DELL VIEW RD.                                                                  | I S                                                                               | 1232 J4<br>1233 C3                                              |                               |             |                 | 3        | <u>Y</u>       | 4                             |                                                                                                                | 0                   | 0             | 0                  | 0             | 0                | 0         | 0            | 6000 O           |     | 2.85949  | -116.90544 907<br>-116.92047 907 | SAN DI             | GO San Die                   | 90          |
| 17-26            | FLINN SPRINGS RD.                                                                                                                                        | OAK CREEK RD.                                | BLOSSOM VLY. R                                                                                    | 1 w -                                                                             | 1232 J3                                                         | 230                           | 6           | 4               | 5        | Ý              | 4                             |                                                                                                                | 1                   | 0             | 0                  | 0             | 0                | 0         | 0            | O (0008          | 32  | 2.87590  | -116.92047 907                   | SAN DI             | GO San Die                   |             |
| 17-28            | BLOSSOM VALLEY RD.                                                                                                                                       | FLINN SPRINGS RD.<br>HARBISON CANYON RD.     | QUAIL VALLEY RD<br>SILVERBROOK DR                                                                 | N N                                                                               | 1232 J3<br>1253 C2                                              |                               | 6<br>20     |                 | 2        |                | 4                             |                                                                                                                | 1                   | 2000          | 0                  | 0             | 0                | 0         | 0            | 600 Ö            | 32  | 2.82764  | -116.93256 907                   | SAN DI             | GO San Die                   | go          |
| 17-029           | RIVERSIDE DR.                                                                                                                                            | HWY 79                                       | VIEJAS GRADE RE                                                                                   | E                                                                                 | 1236 B4                                                         | 20                            | 80          | 6               | 2        | Ý.             | 4                             | <u> </u>                                                                                                       | 6                   | 2000          | 0                  | 0             | 0                | 0         | 0            | 1600 V           |     |          | 116.63155 909                    | SWEET              | NATE San Die<br>NATE San Die | 30          |
| 17-031           | VIEJAS BLVD.                                                                                                                                             | VIEJAS GRADE RD.                             | RIVER DR.                                                                                         | W                                                                                 | 1236 A2                                                         | 20                            | 90          | 10              | 2        | Y              | 2                             | L                                                                                                              | 6                   | 0             | 0                  | 0             | 0                | 0         | 0            | 1800 V           | 32  | .85807   | -116.61541 909<br>-116.61408 909 | SWEET              | WATERSan Die                 | 30          |