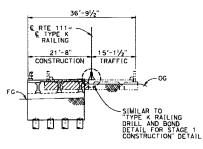

### **Project Description:**

To permanently discharge fill into 0.002 acre of wetland and 0.001 acre of non-wetland waters of the U.S. and to temporarily discharge fill into 0.21 acre of wetland and 0.32 acre of non-wetland waters of the U.S. pursuant to section 404 of the Clean Water Act of 1972, as amended, in association with the replacement and widening of the Highway 111 Salt Creek Bridge to accommodate standard width lanes and shoulders, as shown on the attached drawings.

Specifically, you are authorized to:

- 1. Construct six new 6-foot-diameter piers with a new bridge constructed using pre-cast bridge girder segments launched or placed in-situ by overhead cranes perched on the existing abutments resulting in permanent discharge of fill material into 0.002 acre of wetland and 0.001 acre of non-wetland waters of the U.S.; and
- 2. Discharge temporary fill material into 0.21 acre of wetland and 0.32 acre of non-wetland waters of the U.S. in association with the following:

- Temporary equipment and access roads during construction to remove the
  existing bridge and piers and to construct a new bridge and piers within the ESA
  fencing area (shown on the attached Figure 4B).
- Removal of eight piers (3-foot by 3-foot piers) excavated to a depth of two feet under the current ground surface.
- Replace the rock rip rap at the base of the bridge abutments with similar ungrouted rock rip rap where needed within waters of the U.S. and place additional rock rip rap on the slopes of the roadway outside of waters of the U.S.