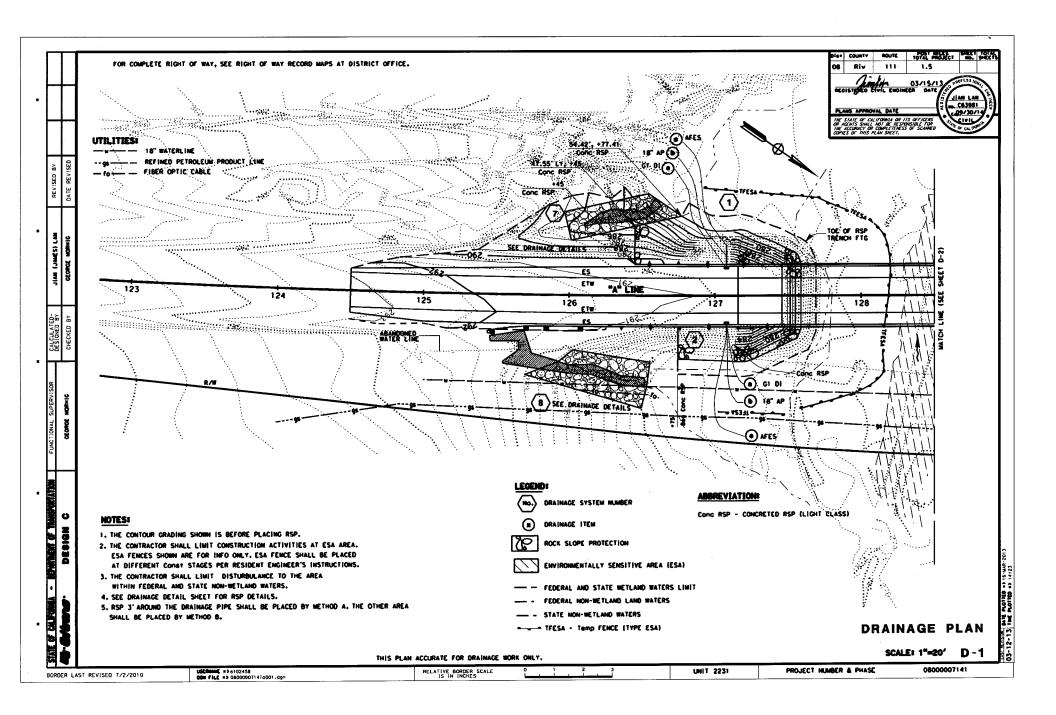

- Temporary equipment and access roads during construction to remove the
  existing bridge and piers and to construct a new bridge and piers within the ESA
  fencing area (shown on the attached Figure 4B).
- Removal of eight piers (3-foot by 3-foot piers) excavated to a depth of two feet under the current ground surface.
- Replace the rock rip rap at the base of the bridge abutments with similar ungrouted rock rip rap where needed within waters of the U.S. and place additional rock rip rap on the slopes of the roadway outside of waters of the U.S.

### **Special Conditions:**

- 1. The Permittee shall abide by the terms and conditions of the Clean Water Act (CWA) section 401 Water Quality Standards Certification, dated May 14, 2013.
- 2. The Permittee shall clearly mark the limits of the workspace with flagging or similar means to ensure mechanized equipment does not enter avoided waters of the U.S. areas shown in the attached figures. Adverse impacts to waters of the U.S. beyond the Corps Regulatory Division-approved construction footprint are not authorized. Such impacts could result in permit suspension and revocation, administrative, civil or criminal penalties, and/or substantial, additional, compensatory mitigation requirements.
- 3. Upon project completion, all temporary fills shall be removed and all temporarily affected wetland and non-wetland waters of the U.S. and adjacent slopes shall be re-contoured to pre-construction conditions. In accordance with the Salt Creek Bridge Replacement on State Route 111 Habitat Mitigation and Monitoring Plan (dated May 2013), the Permittee shall hydro-mulch, seed, or replant, where possible, the disturbed portions of the earthen stream bottoms and banks with native, non-invasive species, as appropriate to the affected areas, to reduce the potential for erosion. The Permittee shall submit the proposed planting palette for review and approval by the Corps Regulatory Division prior to initiation of work within waters of the U.S. The Permittee shall ensure the hydro-mulched, seeded, or replanted areas are maintained and monitored for a period of five years after completing the seeding and planting activities, such that less than 10 percent of the areas disturbed by the project are vegetated by non-native and invasive plant species. In addition, the Permittee shall hand remove non-native, invasive plants within waters of the U.S. within the Biological Study Area (see Approximate Project Boundary on Figure 3) and dry seed with native, non-invasive species. The Permittee shall ensure the Biological Study Area is maintained and monitored for a period of five years after completing the seeding and planting activities such that less than 10 percent of the area within wetland and non-wetland waters of the U.S. are vegetated by nonnative and invasive plant species. To avoid impacts to desert pupfish, the areas of the channel with active flows shall not be disturbed. If disturbance to the perennial areas of the channel is required, approval from the Corps is required prior to disturbance. The Permittee shall submit a memorandum by April 15th after each year of annual maintenance and monitoring. The memo shall indicate the project impact areas on a map, when temporary construction areas were re-contoured to pre-construction conditions, when native seeding and planting was completed, the species and percent cover (absolute) of invasive and/or non-invasive plant