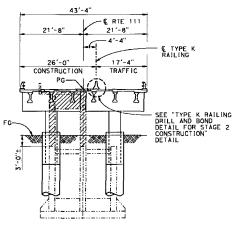

### **Project Description:**

To permanently discharge fill into 0.002 acre of wetland and 0.001 acre of non-wetland waters of the U.S. and to temporarily discharge fill into 0.21 acre of wetland and 0.32 acre of non-wetland waters of the U.S. pursuant to section 404 of the Clean Water Act of 1972, as amended, in association with the replacement and widening of the Highway 111 Salt Creek Bridge to accommodate standard width lanes and shoulders, as shown on the attached drawings.

Specifically, you are authorized to:

- 1. Construct six new 6-foot-diameter piers with a new bridge constructed using pre-cast bridge girder segments launched or placed in-situ by overhead cranes perched on the existing abutments resulting in permanent discharge of fill material into 0.002 acre of wetland and 0.001 acre of non-wetland waters of the U.S.; and
- 2. Discharge temporary fill material into 0.21 acre of wetland and 0.32 acre of non-wetland waters of the U.S. in association with the following:

- Temporary equipment and access roads during construction to remove the
  existing bridge and piers and to construct a new bridge and piers within the ESA
  fencing area (shown on the attached Figure 4B).
- Removal of eight piers (3-foot by 3-foot piers) excavated to a depth of two feet under the current ground surface.
- Replace the rock rip rap at the base of the bridge abutments with similar ungrouted rock rip rap where needed within waters of the U.S. and place additional rock rip rap on the slopes of the roadway outside of waters of the U.S.