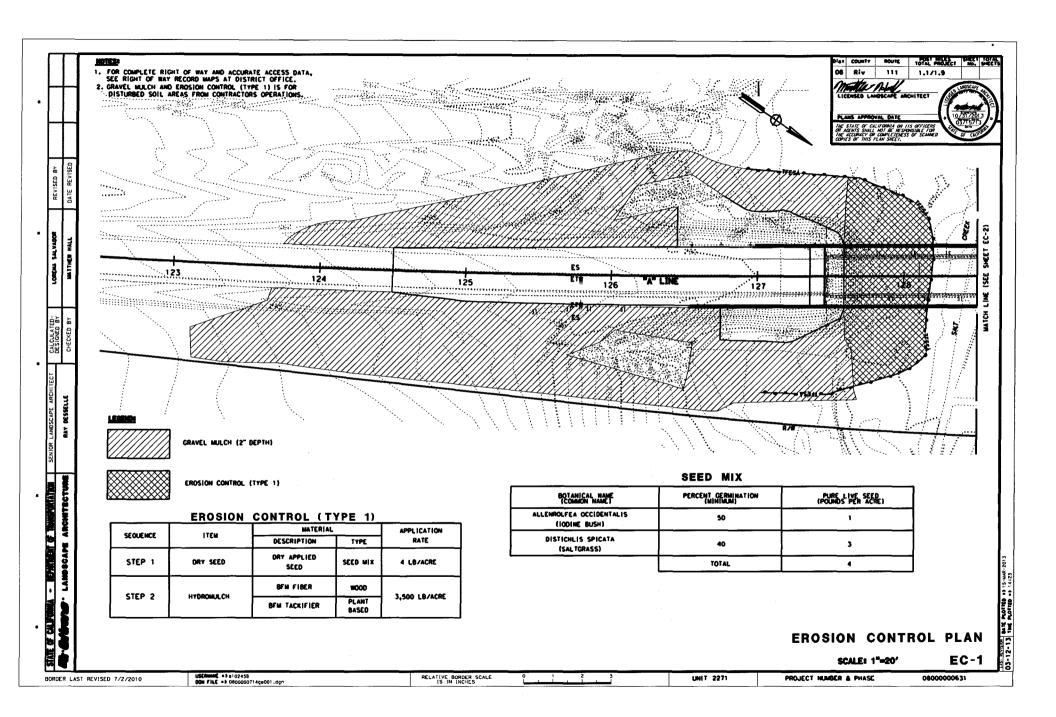

### **Special Conditions:**

- 1. The Permittee shall abide by the terms and conditions of the Clean Water Act (CWA) section 401 Water Quality Standards Certification, dated May 14, 2013.
- 2. The Permittee shall clearly mark the limits of the workspace with flagging or similar means to ensure mechanized equipment does not enter avoided waters of the U.S. areas shown in the attached figures. Adverse impacts to waters of the U.S. beyond the Corps Regulatory Division-approved construction footprint are not authorized. Such impacts could result in permit suspension and revocation, administrative, civil or criminal penalties, and/or substantial, additional, compensatory mitigation requirements.
- 3. Upon project completion, all temporary fills shall be removed and all temporarily affected wetland and non-wetland waters of the U.S. and adjacent slopes shall be re-contoured to pre-construction conditions. In accordance with the Salt Creek Bridge Replacement on State Route 111 Habitat Mitigation and Monitoring Plan (dated May 2013), the Permittee shall hydro-mulch, seed, or replant, where possible, the disturbed portions of the earthen stream bottoms and banks with native, non-invasive species, as appropriate to the affected areas, to reduce the potential for erosion. The Permittee shall submit the proposed planting palette for review and approval by the Corps Regulatory Division prior to initiation of work within waters of the U.S. The Permittee shall ensure the hydro-mulched, seeded, or replanted areas are maintained and monitored for a period of five years after completing the seeding and planting activities, such that less than 10 percent of the areas disturbed by the project are vegetated by non-native and invasive plant species. In addition, the Permittee shall hand remove non-native, invasive plants within waters of the U.S. within the Biological Study Area (see Approximate Project Boundary on Figure 3) and dry seed with native, non-invasive species. The Permittee shall ensure the Biological Study Area is maintained and monitored for a period of five years after completing the seeding and planting activities such that less than 10 percent of the area within wetland and non-wetland waters of the U.S. are vegetated by nonnative and invasive plant species. To avoid impacts to desert pupfish, the areas of the channel with active flows shall not be disturbed. If disturbance to the perennial areas of the channel is required, approval from the Corps is required prior to disturbance. The Permittee shall submit a memorandum by April 15th after each year of annual maintenance and monitoring. The memo shall indicate the project impact areas on a map, when temporary construction areas were re-contoured to pre-construction conditions, when native seeding and planting was completed, the species and percent cover (absolute) of invasive and/or non-invasive plant