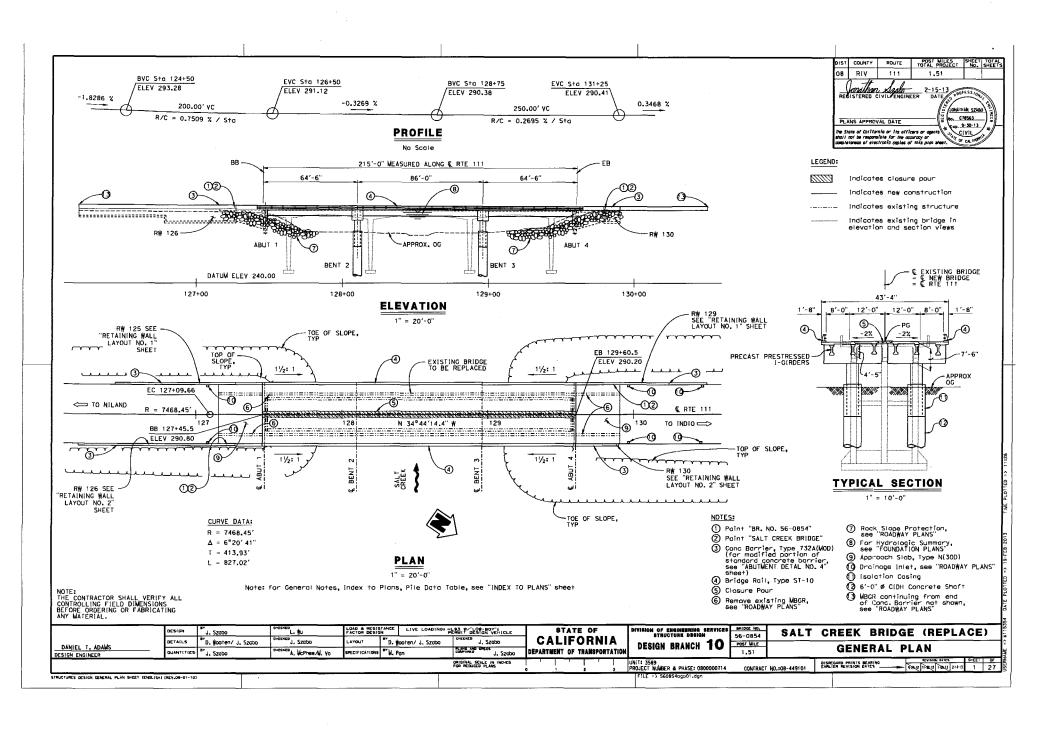

### **Project Description:**

To permanently discharge fill into 0.002 acre of wetland and 0.001 acre of non-wetland waters of the U.S. and to temporarily discharge fill into 0.21 acre of wetland and 0.32 acre of non-wetland waters of the U.S. pursuant to section 404 of the Clean Water Act of 1972, as amended, in association with the replacement and widening of the Highway 111 Salt Creek Bridge to accommodate standard width lanes and shoulders, as shown on the attached drawings.

Specifically, you are authorized to:

- 1. Construct six new 6-foot-diameter piers with a new bridge constructed using pre-cast bridge girder segments launched or placed in-situ by overhead cranes perched on the existing abutments resulting in permanent discharge of fill material into 0.002 acre of wetland and 0.001 acre of non-wetland waters of the U.S.; and
- 2. Discharge temporary fill material into 0.21 acre of wetland and 0.32 acre of non-wetland waters of the U.S. in association with the following:

Project Location: Within Salt Creek near the City of Mecca, Riverside County, California.