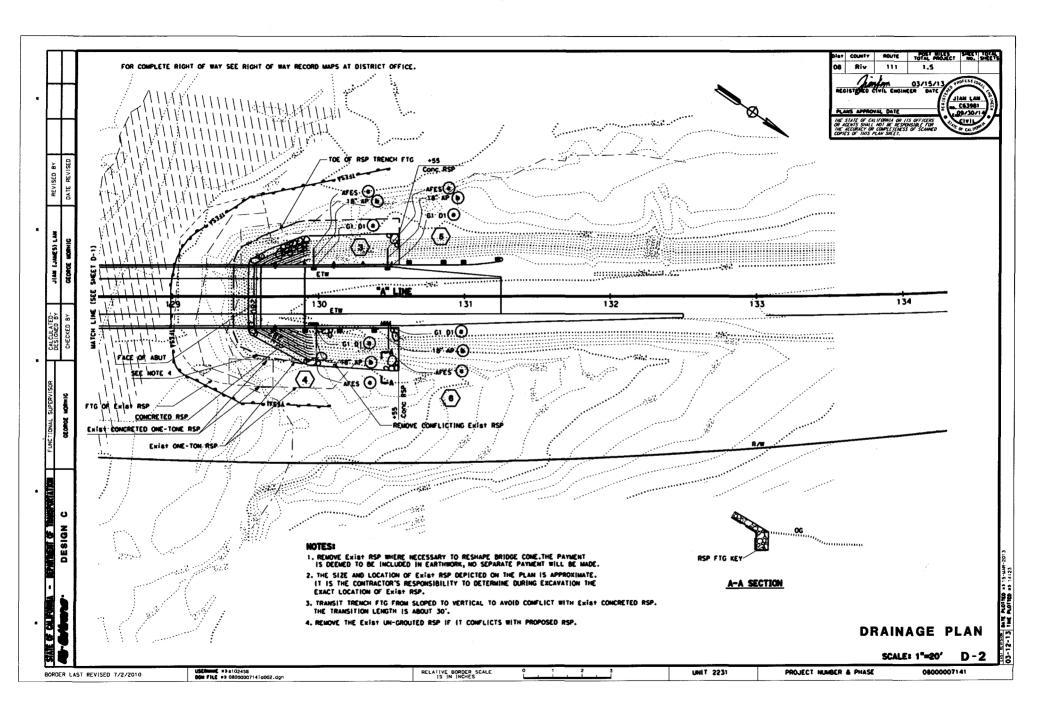

### **Project Description:**

To permanently discharge fill into 0.002 acre of wetland and 0.001 acre of non-wetland waters of the U.S. and to temporarily discharge fill into 0.21 acre of wetland and 0.32 acre of non-wetland waters of the U.S. pursuant to section 404 of the Clean Water Act of 1972, as amended, in association with the replacement and widening of the Highway 111 Salt Creek Bridge to accommodate standard width lanes and shoulders, as shown on the attached drawings.

- Temporary equipment and access roads during construction to remove the
  existing bridge and piers and to construct a new bridge and piers within the ESA
  fencing area (shown on the attached Figure 4B).
- Removal of eight piers (3-foot by 3-foot piers) excavated to a depth of two feet under the current ground surface.
- Replace the rock rip rap at the base of the bridge abutments with similar ungrouted rock rip rap where needed within waters of the U.S. and place additional rock rip rap on the slopes of the roadway outside of waters of the U.S.