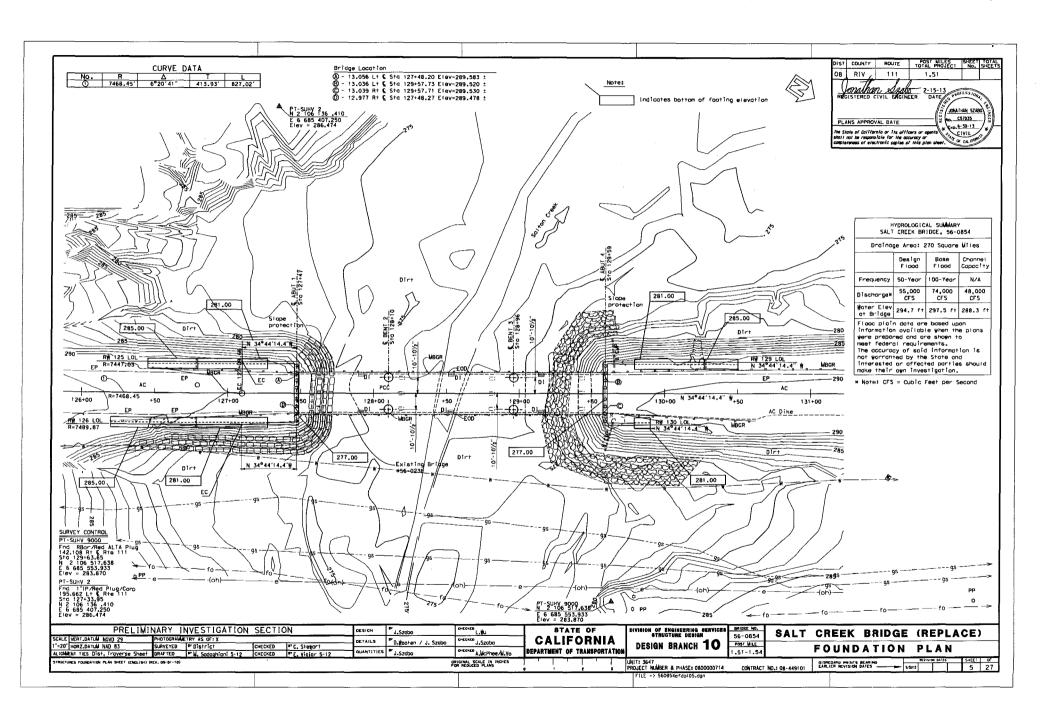

### **Project Description:**

To permanently discharge fill into 0.002 acre of wetland and 0.001 acre of non-wetland waters of the U.S. and to temporarily discharge fill into 0.21 acre of wetland and 0.32 acre of non-wetland waters of the U.S. pursuant to section 404 of the Clean Water Act of 1972, as amended, in association with the replacement and widening of the Highway 111 Salt Creek Bridge to accommodate standard width lanes and shoulders, as shown on the attached drawings.

Specifically, you are authorized to:

- 1. Construct six new 6-foot-diameter piers with a new bridge constructed using pre-cast bridge girder segments launched or placed in-situ by overhead cranes perched on the existing abutments resulting in permanent discharge of fill material into 0.002 acre of wetland and 0.001 acre of non-wetland waters of the U.S.; and
- 2. Discharge temporary fill material into 0.21 acre of wetland and 0.32 acre of non-wetland waters of the U.S. in association with the following:

- Temporary equipment and access roads during construction to remove the
  existing bridge and piers and to construct a new bridge and piers within the ESA
  fencing area (shown on the attached Figure 4B).
- Removal of eight piers (3-foot by 3-foot piers) excavated to a depth of two feet under the current ground surface.
- Replace the rock rip rap at the base of the bridge abutments with similar ungrouted rock rip rap where needed within waters of the U.S. and place additional rock rip rap on the slopes of the roadway outside of waters of the U.S.

Project Location: Within Salt Creek near the City of Mecca, Riverside County, California.