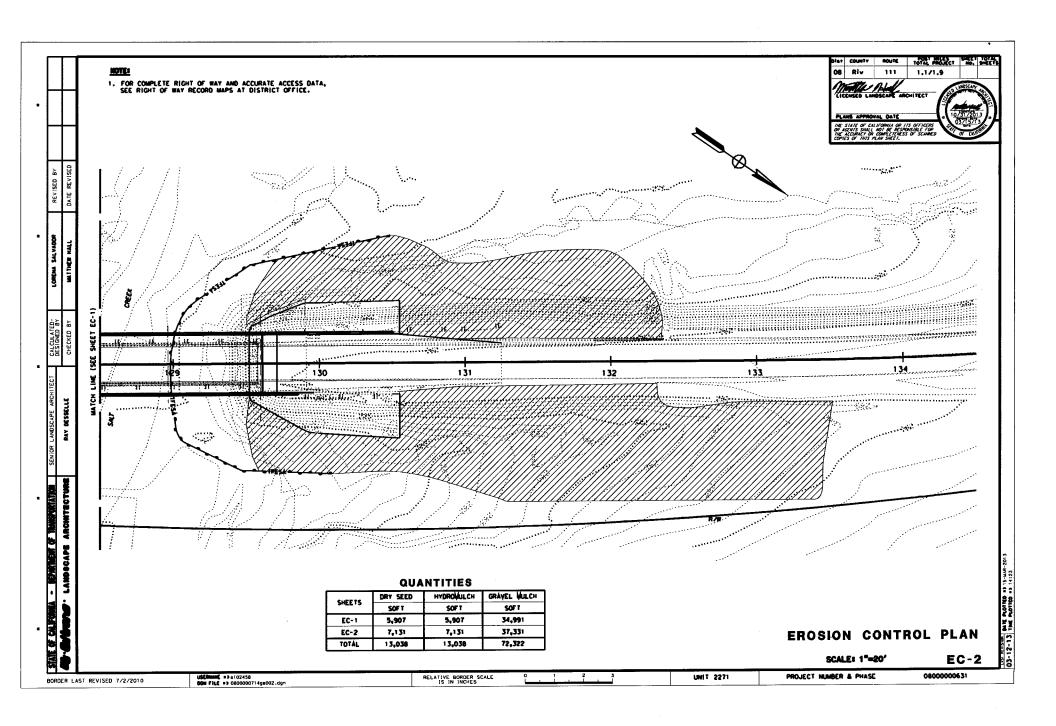

### **Special Conditions:**

- 1. The Permittee shall abide by the terms and conditions of the Clean Water Act (CWA) section 401 Water Quality Standards Certification, dated May 14, 2013.
- 2. The Permittee shall clearly mark the limits of the workspace with flagging or similar means to ensure mechanized equipment does not enter avoided waters of the U.S. areas shown in the attached figures. Adverse impacts to waters of the U.S. beyond the Corps Regulatory Division-approved construction footprint are not authorized. Such impacts could result in permit suspension and revocation, administrative, civil or criminal penalties, and/or substantial, additional, compensatory mitigation requirements.
- 3. Upon project completion, all temporary fills shall be removed and all temporarily affected wetland and non-wetland waters of the U.S. and adjacent slopes shall be re-contoured to pre-construction conditions. In accordance with the Salt Creek Bridge Replacement on State Route 111 Habitat Mitigation and Monitoring Plan (dated May 2013), the Permittee shall hydro-mulch, seed, or replant, where possible, the disturbed portions of the earthen stream bottoms and banks with native, non-invasive species, as appropriate to the affected areas, to reduce the potential for erosion. The Permittee shall submit the proposed planting palette for review and approval by the Corps Regulatory Division prior to initiation of work within waters of the U.S. The Permittee shall ensure the hydro-mulched, seeded, or replanted areas are maintained and monitored for a period of five years after completing the seeding and planting activities, such that less than 10 percent of the areas disturbed by the project are vegetated by non-native and invasive plant species. In addition, the Permittee shall hand remove non-native, invasive plants within waters of the U.S. within the Biological Study Area (see Approximate Project Boundary on Figure 3) and dry seed with native, non-invasive species. The Permittee shall ensure the Biological Study Area is maintained and monitored for a period of five years after completing the seeding and planting activities such that less than 10 percent of the area within wetland and non-wetland waters of the U.S. are vegetated by nonnative and invasive plant species. To avoid impacts to desert pupfish, the areas of the channel with active flows shall not be disturbed. If disturbance to the perennial areas of the channel is required, approval from the Corps is required prior to disturbance. The Permittee shall submit a memorandum by April 15th after each year of annual maintenance and monitoring. The memo shall indicate the project impact areas on a map, when temporary construction areas were re-contoured to pre-construction conditions, when native seeding and planting was completed, the species and percent cover (absolute) of invasive and/or non-invasive plant