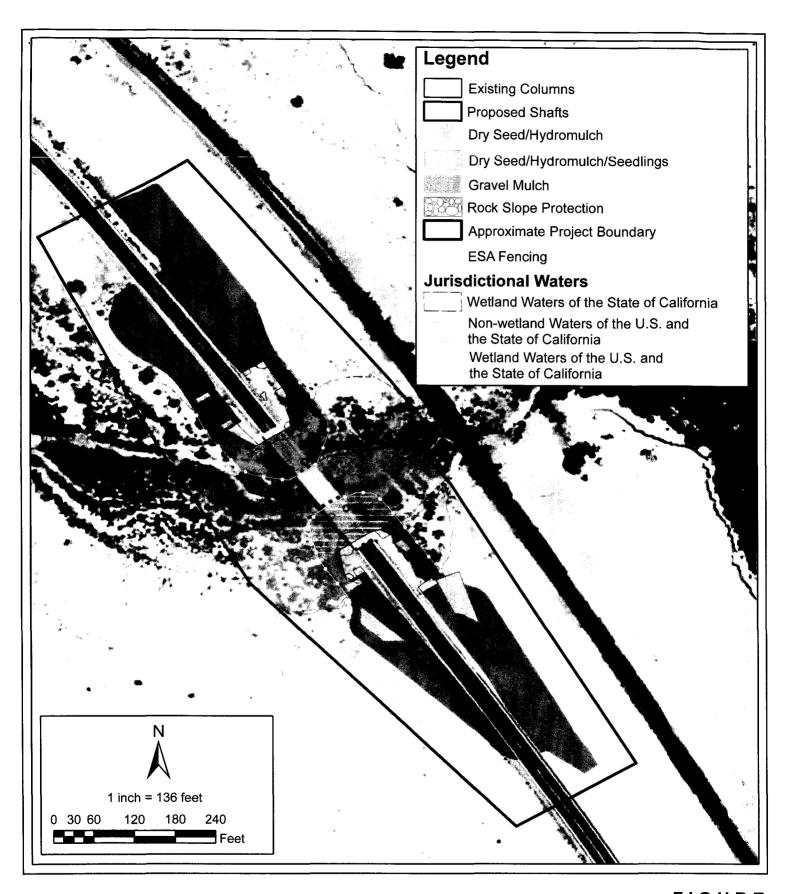

### **Project Description:**

To permanently discharge fill into 0.002 acre of wetland and 0.001 acre of non-wetland waters of the U.S. and to temporarily discharge fill into 0.21 acre of wetland and 0.32 acre of non-wetland waters of the U.S. pursuant to section 404 of the Clean Water Act of 1972, as amended, in association with the replacement and widening of the Highway 111 Salt Creek Bridge to accommodate standard width lanes and shoulders, as shown on the attached drawings.

Specifically, you are authorized to:

- 1. Construct six new 6-foot-diameter piers with a new bridge constructed using pre-cast bridge girder segments launched or placed in-situ by overhead cranes perched on the existing abutments resulting in permanent discharge of fill material into 0.002 acre of wetland and 0.001 acre of non-wetland waters of the U.S.; and
- 2. Discharge temporary fill material into 0.21 acre of wetland and 0.32 acre of non-wetland waters of the U.S. in association with the following:

- Temporary equipment and access roads during construction to remove the
  existing bridge and piers and to construct a new bridge and piers within the ESA
  fencing area (shown on the attached Figure 4B).
- Removal of eight piers (3-foot by 3-foot piers) excavated to a depth of two feet under the current ground surface.
- Replace the rock rip rap at the base of the bridge abutments with similar ungrouted rock rip rap where needed within waters of the U.S. and place additional rock rip rap on the slopes of the roadway outside of waters of the U.S.

### **Special Conditions:**

- 1. The Permittee shall abide by the terms and conditions of the Clean Water Act (CWA) section 401 Water Quality Standards Certification, dated May 14, 2013.
- 2. The Permittee shall clearly mark the limits of the workspace with flagging or similar means to ensure mechanized equipment does not enter avoided waters of the U.S. areas shown in the attached figures. Adverse impacts to waters of the U.S. beyond the Corps Regulatory Division-approved construction footprint are not authorized. Such impacts could result in permit suspension and revocation, administrative, civil or criminal penalties, and/or substantial, additional, compensatory mitigation requirements.
- 3. Upon project completion, all temporary fills shall be removed and all temporarily affected wetland and non-wetland waters of the U.S. and adjacent slopes shall be re-contoured to pre-construction conditions. In accordance with the Salt Creek Bridge Replacement on State Route 111 Habitat Mitigation and Monitoring Plan (dated May 2013), the Permittee shall hydro-mulch, seed, or replant, where possible, the disturbed portions of the earthen stream bottoms and banks with native, non-invasive species, as appropriate to the affected areas, to reduce the potential for erosion. The Permittee shall submit the proposed planting palette for review and approval by the Corps Regulatory Division prior to initiation of work within waters of the U.S. The Permittee shall ensure the hydro-mulched, seeded, or replanted areas are maintained and monitored for a period of five years after completing the seeding and planting activities, such that less than 10 percent of the areas disturbed by the project are vegetated by non-native and invasive plant species. In addition, the Permittee shall hand remove non-native, invasive plants within waters of the U.S. within the Biological Study Area (see Approximate Project Boundary on Figure 3) and dry seed with native, non-invasive species. The Permittee shall ensure the Biological Study Area is maintained and monitored for a period of five years after completing the seeding and planting activities such that less than 10 percent of the area within wetland and non-wetland waters of the U.S. are vegetated by nonnative and invasive plant species. To avoid impacts to desert pupfish, the areas of the channel with active flows shall not be disturbed. If disturbance to the perennial areas of the channel is required, approval from the Corps is required prior to disturbance. The Permittee shall submit a memorandum by April 15th after each year of annual maintenance and monitoring. The memo shall indicate the project impact areas on a map, when temporary construction areas were re-contoured to pre-construction conditions, when native seeding and planting was completed, the species and percent cover (absolute) of invasive and/or non-invasive plant