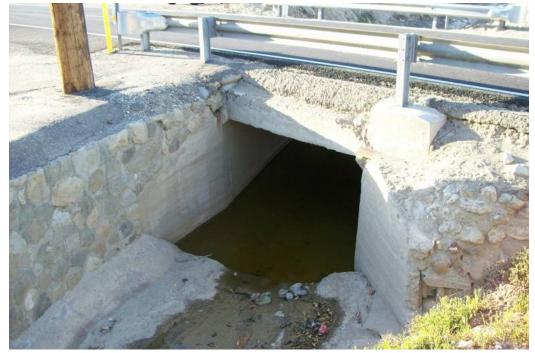

## Santa Clara River Watershed Feasibility Study Balcolm Canyon Wash 3/5/08

Unknown Road 16A – Upstream side of bridge looking downstream

South Mountain Road – Downstream side of culvert looking downstream

• South Mountain Road – Downstream side of culvert looking upstream

South Mountain Road – Upstream side of culvert looking downstream

• South Mountain Road – Upstream side of culvert looking upstream

Santa Clara River Watershed Feasibility Study Balcolm Canyon Wash 3/5/08