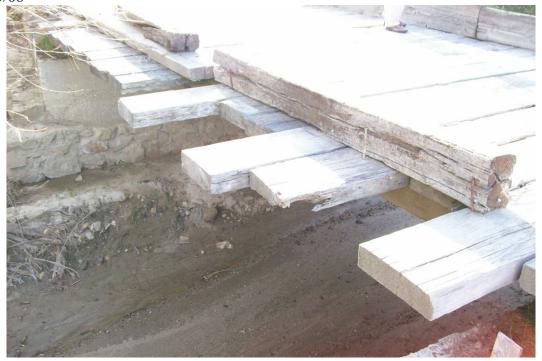

• South Mountain Road – Downstream side of culvert looking upstream

South Mountain Road – Upstream side of culvert looking downstream

• South Mountain Road – Upstream side of culvert looking upstream

Santa Clara River Watershed Feasibility Study Balcolm Canyon Wash 3/5/08

• South Mountain Road – 100 feet upstream of culvert looking upstream

• Near Harnego – Near Hardnego crossing looking upstream

• Near Harnego – Near Hardnego crossing looking downstream

• End of study reach – Upstream end of study reach looking upstream