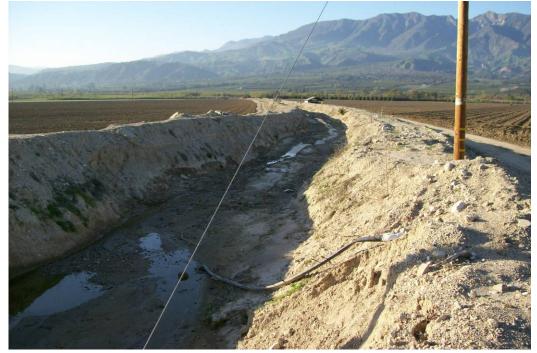

• South Mountain Road – 100 feet upstream of culvert looking upstream

• Near Harnego – Near Hardnego crossing looking upstream

• Near Harnego – Near Hardnego crossing looking downstream

• End of study reach – Upstream end of study reach looking upstream

• End of study reach – Upstream end of study reach looking downstream