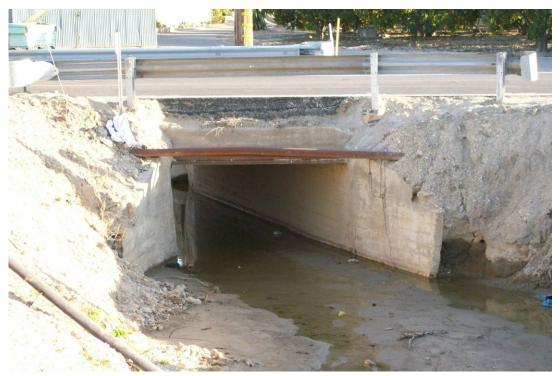

Unknown Road 16A – Downstream side of bridge looking downstream

• Unknown Road 16A – Upstream side of bridge looking upstream

## Santa Clara River Watershed Feasibility Study Balcolm Canyon Wash 3/5/08

Unknown Road 16A – Upstream side of bridge looking downstream

South Mountain Road – Downstream side of culvert looking downstream