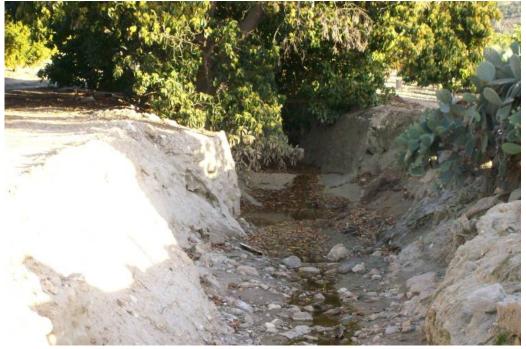

• South Mountain Road – 100 feet upstream of culvert looking upstream

• Near Harnego – Near Hardnego crossing looking upstream

• Near Harnego – Near Hardnego crossing looking downstream

• End of study reach – Upstream end of study reach looking upstream

• End of study reach – Upstream end of study reach looking downstream