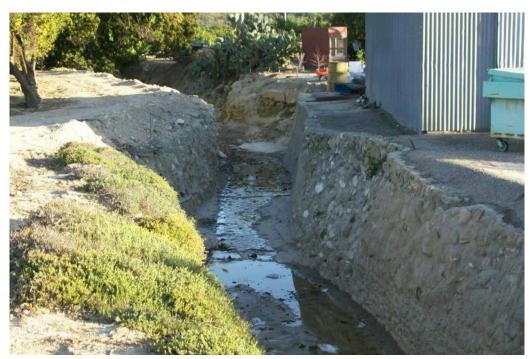

• South Mountain Road – Downstream side of culvert looking upstream

South Mountain Road – Upstream side of culvert looking downstream

• South Mountain Road – Upstream side of culvert looking upstream

Santa Clara River Watershed Feasibility Study Balcolm Canyon Wash 3/5/08

• South Mountain Road – 100 feet upstream of culvert looking upstream

• Near Harnego – Near Hardnego crossing looking upstream

• Near Harnego – Near Hardnego crossing looking downstream

• End of study reach – Upstream end of study reach looking upstream