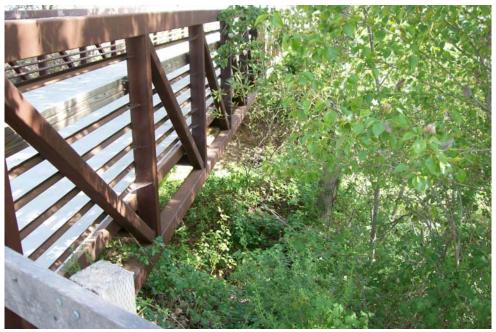

• Outlet near Confluence – Looking at baffle structure at downstream outlet

Outlet near Confluence –Looking at SCR from CB channel outlet

Outlet near Confluence – Looking upstream from baffle structure

• Unnamed Road C1 – Downstream side of pedestrian bridge looking upstream