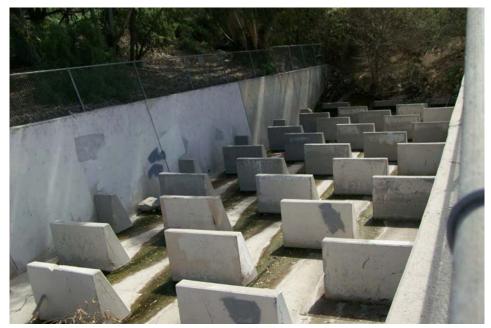

• Outlet near Confluence – Looking at baffle structure at downstream outlet

Outlet near Confluence –Looking at SCR from CB channel outlet

Outlet near Confluence – Looking upstream from baffle structure

• Unnamed Road C1 – Downstream side of pedestrian bridge looking upstream