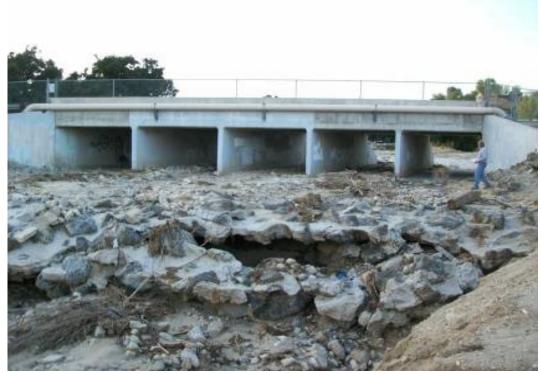

• Del Valle Road - Looking downstream

Del Valle Road - Looking upstream from top of road

• Romero Road – Looking upstream from downstream side of bridge

Romero Road - Looking downstream

Romero Road - Looking downstream from upstream side

• Romero Road - Looking upstream

• Gilmore Road - Looking upstream from downstream side of crossing

• Gilmore Road - Looking downstream

Gilmore Road - Looking at upstream side of road

• Gilmore Road - Looking upstream