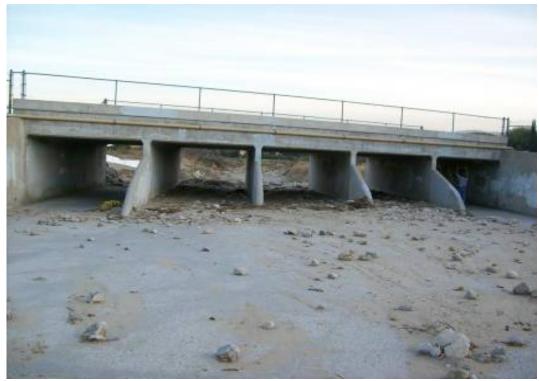

• Del Valle Road - Looking downstream

Del Valle Road - Looking upstream from top of road

• Romero Road – Looking upstream from downstream side of bridge

Romero Road - Looking downstream

Romero Road - Looking downstream from upstream side