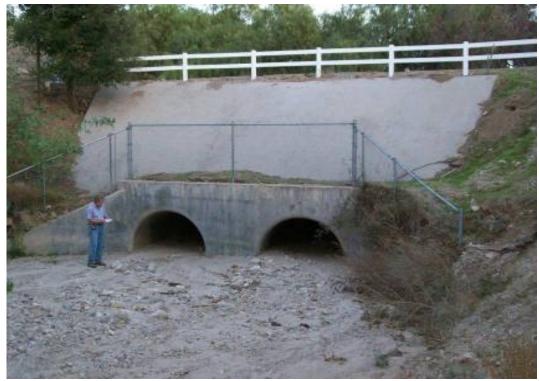

• Romero Road - Looking upstream

• Gilmore Road - Looking upstream from downstream side of crossing

• Gilmore Road - Looking downstream

Gilmore Road - Looking at upstream side of road

• Gilmore Road - Looking upstream