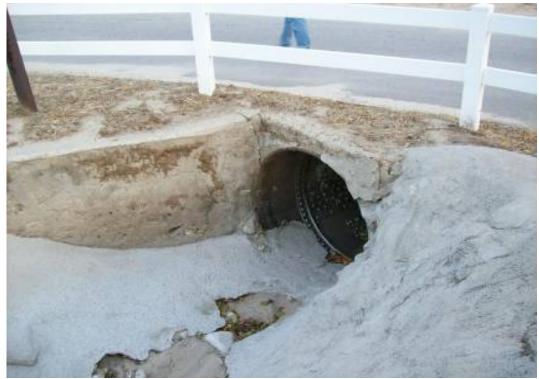

• Romero Road - Looking upstream

• Gilmore Road - Looking upstream from downstream side of crossing

• Gilmore Road - Looking downstream

Gilmore Road - Looking at upstream side of road

• Gilmore Road - Looking upstream