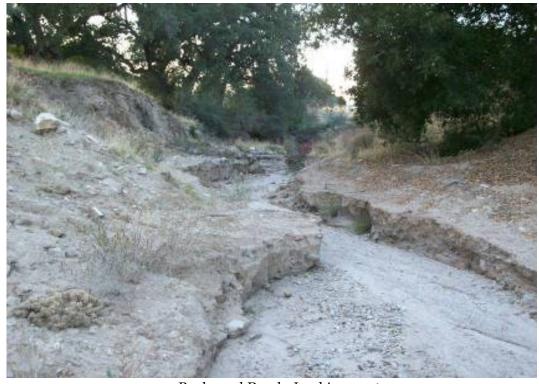

• Burlwood Road - Looking downstream from upstream side of culvert

Burlwood Road - Looking upstream