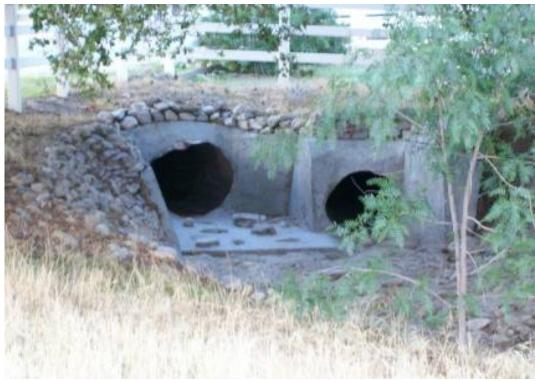

• Burlwood Road - Looking downstream from upstream side of culvert

Burlwood Road - Looking upstream