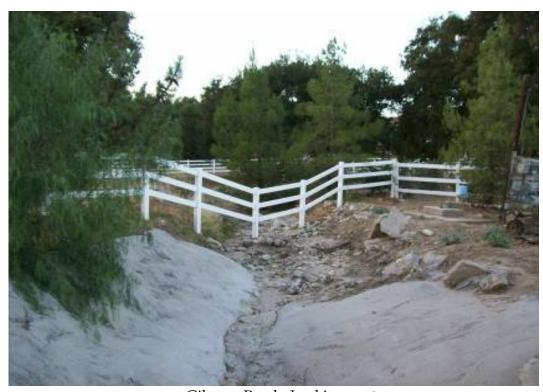

• Romero Road - Looking upstream

• Gilmore Road - Looking upstream from downstream side of crossing

• Gilmore Road - Looking downstream

Gilmore Road - Looking at upstream side of road

• Gilmore Road - Looking upstream