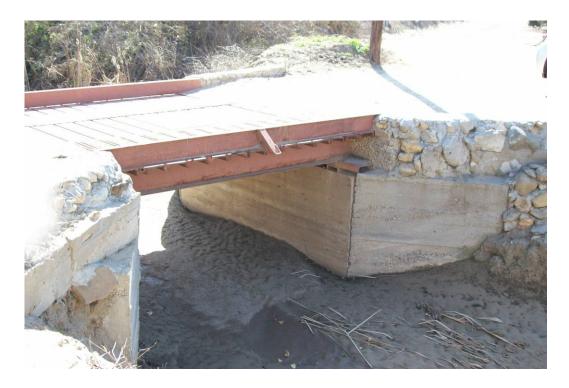

• Outfall near confluence – Downstream near outfall to SCR looking downstream

• Outfall near confluence – 200' upstream photo 96 looking downstream

• Service Road 18A – Downstream side of bridge looking upstream

• Service Road 18A – Upstream side of bridge looking downstream

 Service Road 18A – Downstream side of bridge looking downstream at rock filled wall

• Service Road 18A – Upstream side of bridge looking upstream