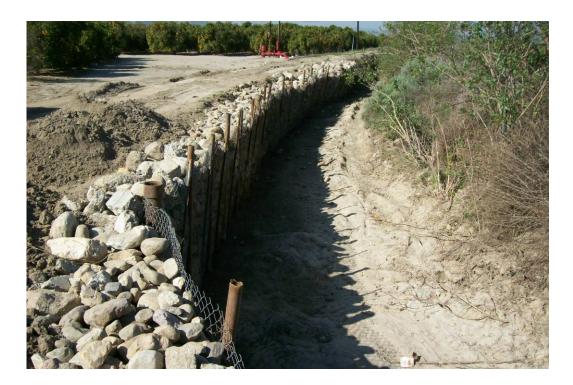

• Service Road 18A – Upstream side of bridge looking downstream

 Service Road 18A – Downstream side of bridge looking downstream at rock filled wall

• Service Road 18A – Upstream side of bridge looking upstream