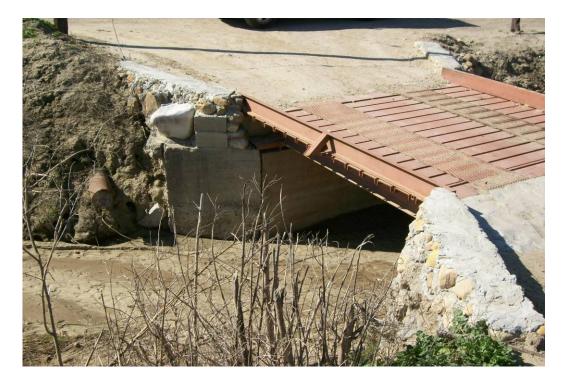

• Service Road 18A – Upstream side of bridge looking downstream

 Service Road 18A – Downstream side of bridge looking downstream at rock filled wall

• Service Road 18A – Upstream side of bridge looking upstream