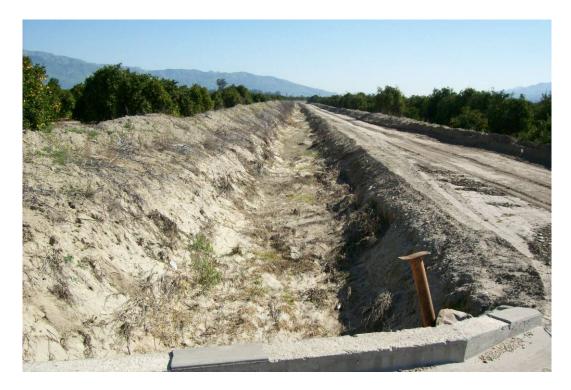

• Service Road 18D – Upstream side of crossing looking upstream

• California Avenue – Downstream side of crossing looking upstream

• California Avenue – Upstream side of crossing looking downstream

• California Avenue – Upstream side of crossing looking upstream