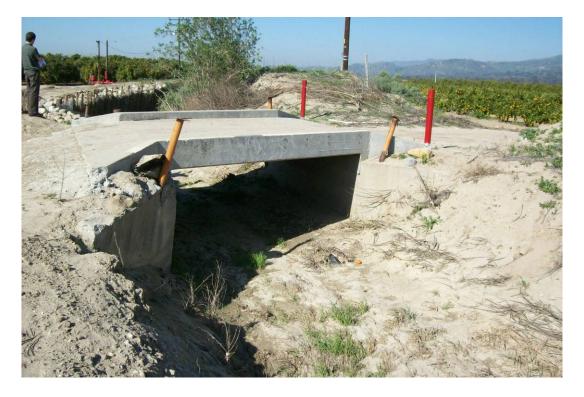

• Service Road 18D – Upstream side of crossing looking upstream

• California Avenue – Downstream side of crossing looking upstream

• California Avenue – Upstream side of crossing looking downstream

• California Avenue – Upstream side of crossing looking upstream

• North of South Mountain Road – Downstream side of crossing looking upstream

• North of South Mountain Road –Upstream side of crossing looking downstream

• North of South Mountain Road – Upstream side of crossing looking upstream concrete channel bottom is eroding