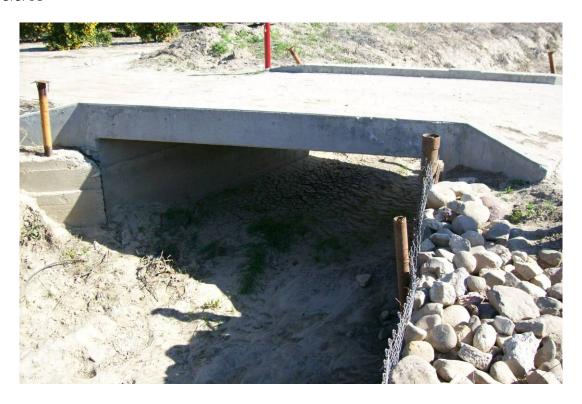

• Service Road 18D – Upstream side of crossing looking upstream

• California Avenue – Downstream side of crossing looking upstream

• California Avenue – Upstream side of crossing looking downstream

• California Avenue – Upstream side of crossing looking upstream

• North of South Mountain Road – Downstream side of crossing looking upstream

• North of South Mountain Road –Upstream side of crossing looking downstream

• North of South Mountain Road – Upstream side of crossing looking upstream concrete channel bottom is eroding