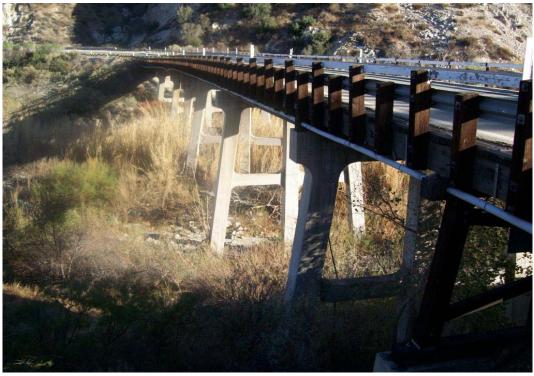

• Soledad Canyon Road 1 – Looking at crossing

• Soledad Canyon Road 1 - Looking upstream

Santa Clara River Watershed Feasibility Study Santa Clara River 10/22/08

• Soledad Canyon Road 1 - Looking downstream from upstream side

• Soledad Canyon Road 2 - Looking upstream from downstream side

Santa Clara River Watershed Feasibility Study Santa Clara River 10/22/08

• Soledad Canyon Road 2 - Riverbed downstream of bridge