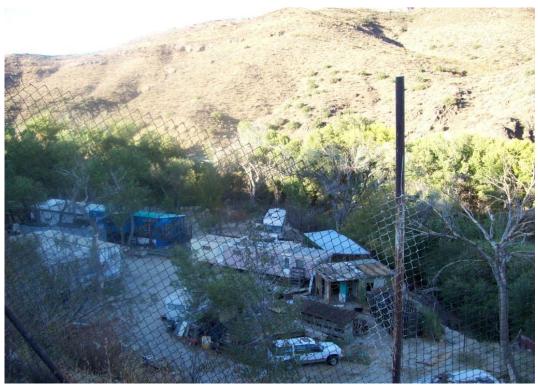

• Soledad Canyon Road 2 - Looking upstream from downstream side

Santa Clara River Watershed Feasibility Study Santa Clara River 10/22/08

• Soledad Canyon Road 2 - Riverbed downstream of bridge