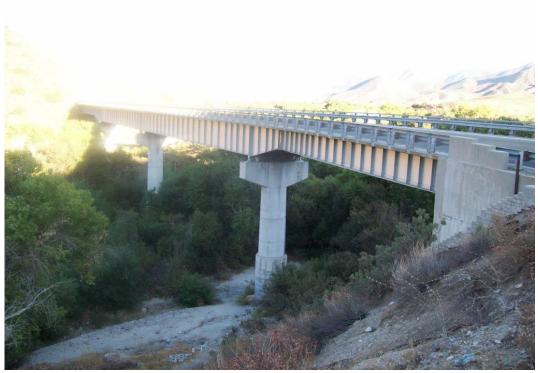

• Soledad Canyon Road 2 - Looking upstream from downstream side

Santa Clara River Watershed Feasibility Study Santa Clara River 10/22/08

• Soledad Canyon Road 2 - Riverbed downstream of bridge