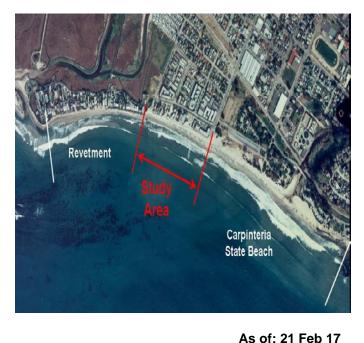

## U.S. ARMY CORPS OF ENGINEERS

LOCATION AND DESCRIPTION: The City of Carpinteria is located on the Santa Barbara Co. coast 80 miles north of Los Angeles, 15 miles north of Ventura, and 12 miles south of Santa Barbara. The study area is between Ash Ave and Linden Ave. The study reach is about 1,300 feet of shoreline. The State Beach borders the southern limit of the reach and the Carpinteria Marsh borders the northern limit. There are approximately 13 structures within the reach that are directly affected by shoreline erosion & wave attacks. The structures behind the fronting properties may be affected by bi-coastal flooding during storm