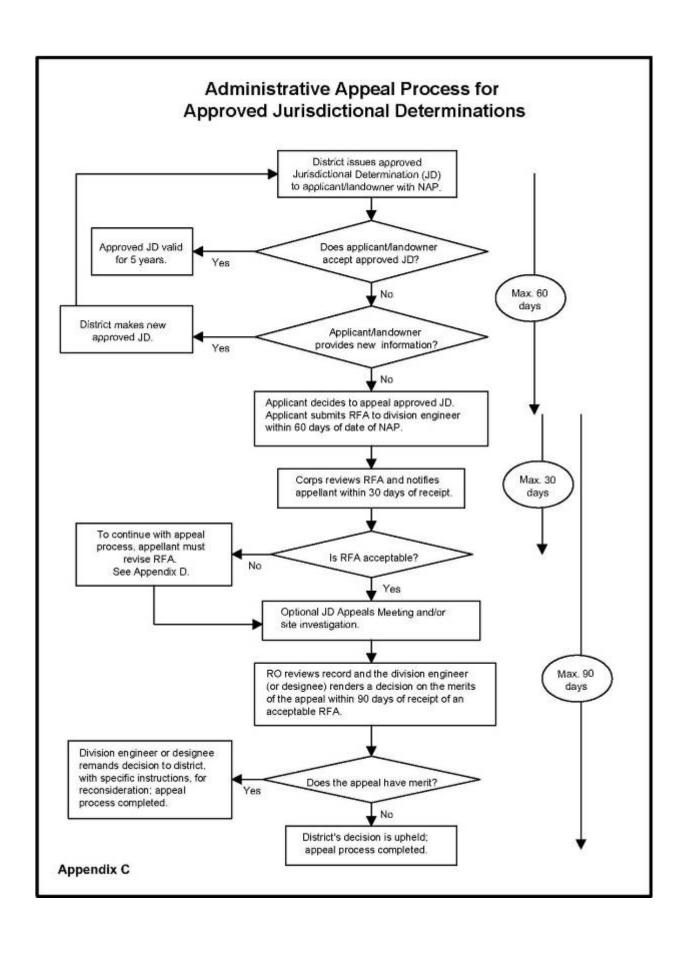

The basis for our determination can be found in the enclosed JD form.

This letter contains an approved jurisdictional determination for the DesertXpress High-Speed Rail Project (Victorville, San Bernardino County, CA to Las Vegas, Clark County, NV) project site. If you object to this decision, you may request an administrative appeal under Corps regulations at 33 CFR Part 331. Enclosed you will find a Notification of Appeal Process (NAP) fact sheet (Appendix A) and Request for Appeal (RFA) form. If you request to appeal

this decision you must submit a completed RFA form to the Corps South Pacific Division Office at the following address:

Tom Cavanaugh
Administrative Appeal Review Officer,
U.S. Army Corps of Engineers
South Pacific Division, CESPD-PDS-O, 2042B
1455 Market Street, San Francisco, California 94103-1399

In order for an RFA to be accepted by the Corps, the Corps must determine that it is complete, that it meets the criteria for appeal under 33 C.F.R. Part 331.5, and that it has been received by the Division Office within 60 days of the date on the NAP. Should you decide to submit an RFA form, it must be received at the above address by **April 4, 2012**. It is not necessary to submit an RFA form to the Division office if you do not object to the decision in this letter.

This verification is valid for five years from the date of this letter, unless new information warrants revision of the determination before the expiration date. If you wish to submit new information regarding the approved jurisdictional determination for this site, please submit this information to Ms. Veronica Chan at the letterhead address by **April 4, 2012**. The Corps will consider any new information so submitted and respond within 60 days by either revising the prior determination, if appropriate, or reissuing the prior determination. A revised or reissued jurisdictional determination can be appealed as described above.