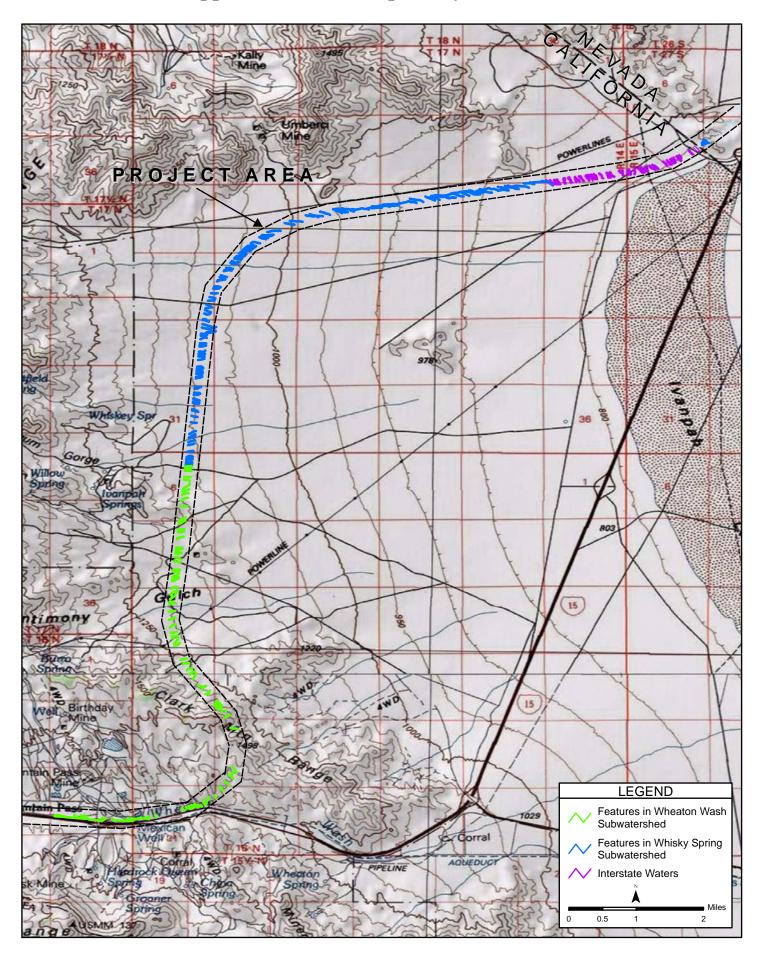

Based on available information, we have determined there are waters of the United States on the project site at the following 64 features, in the locations depicted on the enclosed drawing (interstate waters).

### Ivanpah Lake

D 20 1

| • | D-30-1  | • | D-30-12 |
|---|---------|---|---------|
| • | D-30-10 | • | D-30-13 |

• D-30-11 • D-30-14 • D-30-17

| •    | D-30-18                   | •      | D-30-3   | • | D-30-7   |
|------|---------------------------|--------|----------|---|----------|
| •    | D-30-19                   | •      | D-30-4   | • | D-30-8   |
| •    | D-30-2                    | •      | D-30-5   | • | D-30-9   |
| •    | D-30-20                   | •      | D-30-6   |   |          |
| Whis | ky Spring-Frontal Ivanpal | h Lake |          |   |          |
| •    | D-31-369                  | •      | D-31-388 | • | D-31-405 |
| •    | D-31-370                  | •      | D-31-389 | • | D-31-406 |
| •    | D-31-371                  | •      | D-31-390 | • | D-31-407 |
| •    | D-31-375                  | •      | D-31-391 | • | D-31-408 |
| •    | D-31-376                  | •      | D-31-392 | • | D-31-409 |
| •    | D-31-378                  | •      | D-31-393 | • | D-31-373 |
| •    | D-31-379                  | •      | D-31-394 | • | D-31-410 |
| •    | D-31-380                  | •      | D-31-395 | • | D-31-411 |
| •    | D-31-381                  | •      | D-31-396 | • | D-31-412 |
| •    | D-31-382                  | •      | D-31-399 | • | D-31-413 |
| •    | D-31-383                  | •      | D-31-400 | • | D-31-439 |
| •    | D-31-384                  | •      | D-31-401 | • | D-31-440 |
| •    | D-31-385                  | •      | D-31-402 | • | D-31-441 |
| •    | D-31-386                  | •      | D-31-403 | • | D-31-442 |
| •    | D-31-387                  | •      | D-31-404 |   |          |
|      |                           |        |          |   |          |

Based on available information, we have determined there are no waters of the United States on the project site at the following 258 features, in the locations depicted on the enclosed drawing.

## Ivanpah Lake

| •    | D-30-19                  | •    | D-30-49 | • | D-30-54 |
|------|--------------------------|------|---------|---|---------|
| •    | D-30-45                  | •    | D-30-50 | • | D-30-55 |
| •    | D-30-46                  | •    | D-30-51 | • | D-30-56 |
| •    | D-30-47                  | •    | D-30-52 | • | D-30-57 |
| •    | D-30-48                  | •    | D-30-53 |   |         |
| Whea | ton Wash-Frontal Ivanpah | Lake |         |   |         |
| •    | D-28-3                   | •    | D-28-12 | • | D-28-27 |
| •    | D-28-4                   | •    | D-28-13 | • | D-28-34 |
| •    | D-28-5                   | •    | D-28-17 | • | D-28-35 |
| •    | D-28-6                   | •    | D-28-19 | • | D-28-36 |
| •    | D-28-7                   | •    | D-28-21 | • | D-28-37 |
| •    | D-28-8                   | •    | D-28-23 | • | D-28-38 |
| •    | D-28-9                   | •    | D-28-24 | • | D-28-42 |
| •    | D-28-10                  | •    | D-28-25 | • | D-28-43 |
| •    | D-28-11                  | •    | D-28-26 | • | D-28-44 |
|      |                          |      |         |   |         |