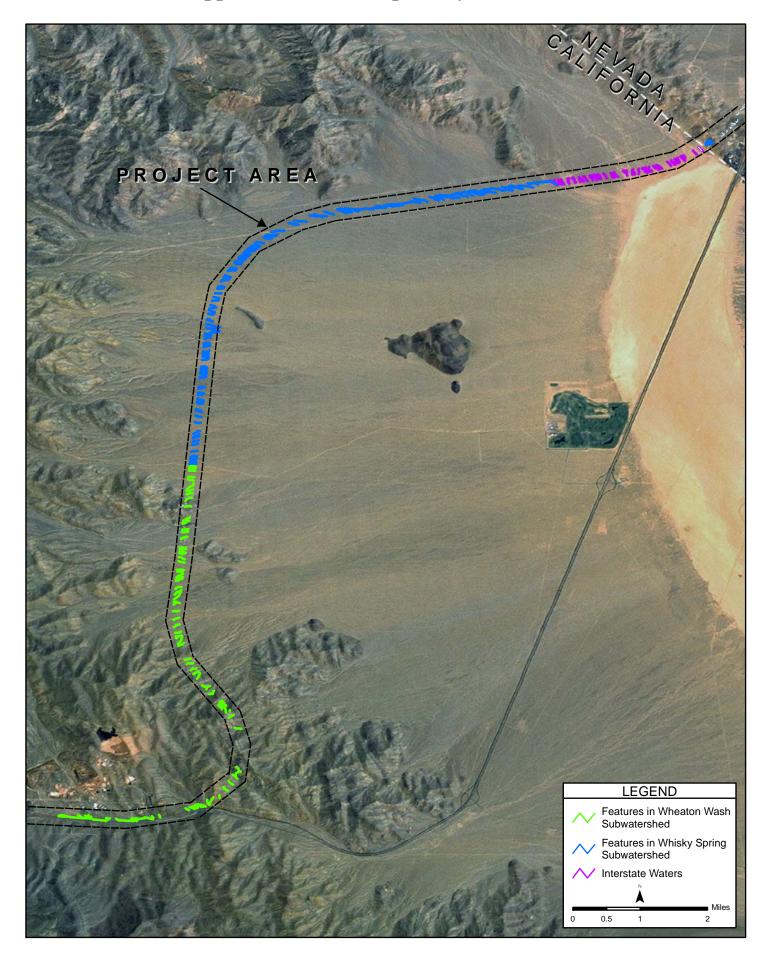

Based on available information, we have determined there are waters of the United States on the project site at the following 64 features, in the locations depicted on the enclosed drawing (interstate waters).

### Ivanpah Lake

D 20 1

| • | D-30-1  | • | D-30-12 |
|---|---------|---|---------|
| • | D-30-10 | • | D-30-13 |

• D-30-11 • D-30-14 • D-30-17

| •    | D-30-18                   | •      | D-30-3   | • | D-30-7   |
|------|---------------------------|--------|----------|---|----------|
| •    | D-30-19                   | •      | D-30-4   | • | D-30-8   |
| •    | D-30-2                    | •      | D-30-5   | • | D-30-9   |
| •    | D-30-20                   | •      | D-30-6   |   |          |
| Whis | ky Spring-Frontal Ivanpal | h Lake |          |   |          |
| •    | D-31-369                  | •      | D-31-388 | • | D-31-405 |
| •    | D-31-370                  | •      | D-31-389 | • | D-31-406 |
| •    | D-31-371                  | •      | D-31-390 | • | D-31-407 |
| •    | D-31-375                  | •      | D-31-391 | • | D-31-408 |
| •    | D-31-376                  | •      | D-31-392 | • | D-31-409 |
| •    | D-31-378                  | •      | D-31-393 | • | D-31-373 |
| •    | D-31-379                  | •      | D-31-394 | • | D-31-410 |
| •    | D-31-380                  | •      | D-31-395 | • | D-31-411 |
| •    | D-31-381                  | •      | D-31-396 | • | D-31-412 |
| •    | D-31-382                  | •      | D-31-399 | • | D-31-413 |
| •    | D-31-383                  | •      | D-31-400 | • | D-31-439 |
| •    | D-31-384                  | •      | D-31-401 | • | D-31-440 |
| •    | D-31-385                  | •      | D-31-402 | • | D-31-441 |
| •    | D-31-386                  | •      | D-31-403 | • | D-31-442 |
| •    | D-31-387                  | •      | D-31-404 |   |          |
|      |                           |        |          |   |          |

Based on available information, we have determined there are no waters of the United States on the project site at the following 258 features, in the locations depicted on the enclosed drawing.

## Ivanpah Lake

| •    | D-30-19                  | •    | D-30-49 | • | D-30-54 |
|------|--------------------------|------|---------|---|---------|
| •    | D-30-45                  | •    | D-30-50 | • | D-30-55 |
| •    | D-30-46                  | •    | D-30-51 | • | D-30-56 |
| •    | D-30-47                  | •    | D-30-52 | • | D-30-57 |
| •    | D-30-48                  | •    | D-30-53 |   |         |
| Whea | ton Wash-Frontal Ivanpah | Lake |         |   |         |
| •    | D-28-3                   | •    | D-28-12 | • | D-28-27 |
| •    | D-28-4                   | •    | D-28-13 | • | D-28-34 |
| •    | D-28-5                   | •    | D-28-17 | • | D-28-35 |
| •    | D-28-6                   | •    | D-28-19 | • | D-28-36 |
| •    | D-28-7                   | •    | D-28-21 | • | D-28-37 |
| •    | D-28-8                   | •    | D-28-23 | • | D-28-38 |
| •    | D-28-9                   | •    | D-28-24 | • | D-28-42 |
| •    | D-28-10                  | •    | D-28-25 | • | D-28-43 |
| •    | D-28-11                  | •    | D-28-26 | • | D-28-44 |
|      |                          |      |         |   |         |